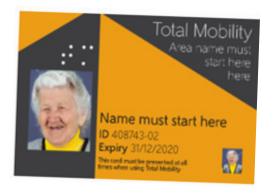

## What happens after I've been assessed?

If your application meets the criteria, Hawke's Bay Regional Council will issue you with a photo ID card, which you will need to keep with you to give to the transport operator each time you travel.

#### How can I join the scheme?

If you have a temporary or permanent impairment which would prevent you from using a bus, please contact one of our registered assessors. They work with you to ensure that you meet the criteria of the scheme and take a digital photo for an ID card for you to use when accessing subsidised travel.