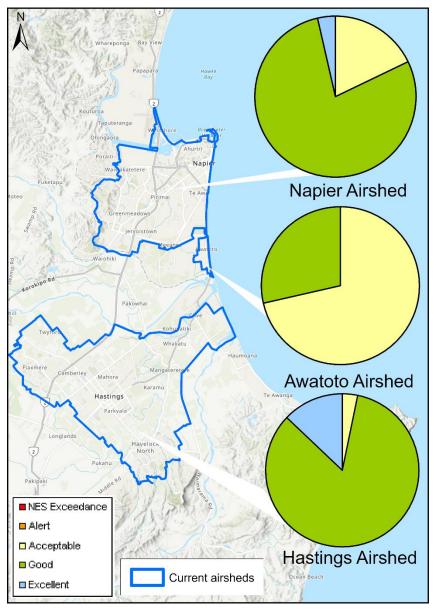

## Air Quality Report October 2024

Figure 1: PM<sub>10</sub> levels in the Napier, Hastings and Awatoto airsheds during October 2024.

## PM<sub>10</sub> exceedances:

The National Environmental Standard (NES) for particulate matter (PM<sub>10</sub>) of 50 micrograms per cubic metre (24 hour average) was not exceeded in the Napier, Awatoto or Hastings airsheds during October 2024.

The monitoring sites are located at:

- Marewa Park in the Napier airshed.
- St Johns College in the Hastings airshed.
- Waitangi Road in the Awatoto airshed.

Further information is available at www.hbrc.govt.nz