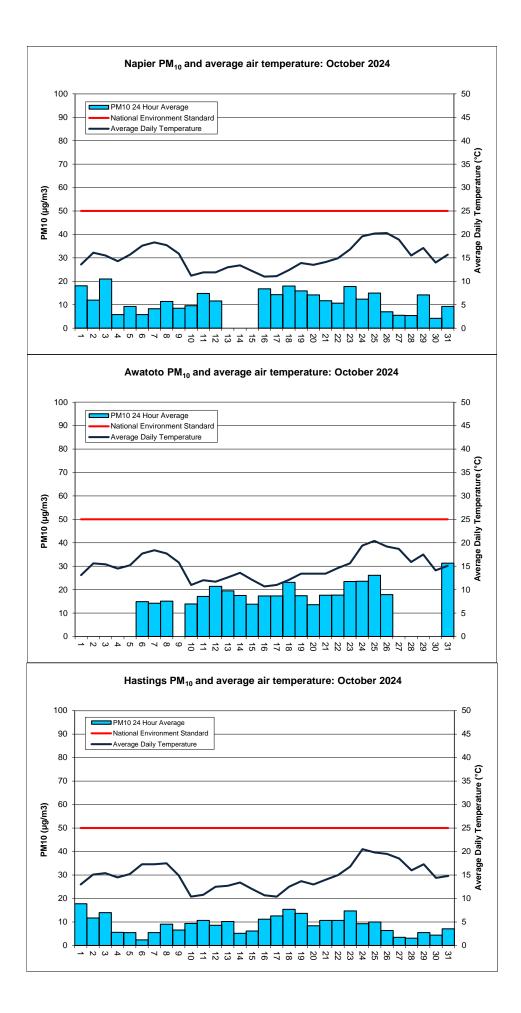

## Air Quality Report October 2024

Figure 1: PM<sub>10</sub> levels in the Napier, Hastings and Awatoto airsheds during October 2024.

## PM<sub>10</sub> exceedances:

The National Environmental Standard (NES) for particulate matter (PM<sub>10</sub>) of 50 micrograms per cubic metre (24 hour average) was not exceeded in the Napier, Awatoto or Hastings airsheds during October 2024.