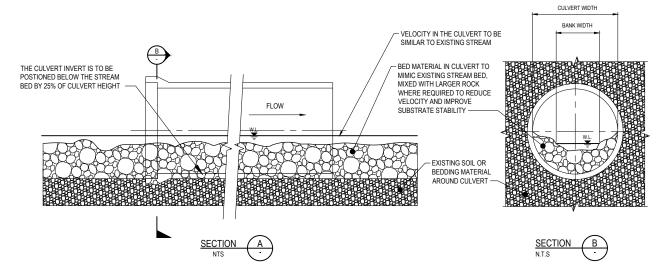

**CULVERT WITHOUT WINGWALL** 

WAKA KOTAHI TAIRAWHITI ROAD PACKAGE PANEL SH2 RP 577/11.600-592/2.500 WAIKARE GORGE REALIGNMENT

TYPICAL STORMWATER DETAILS SHEET 3 of 4 FISH PASSAGE DETAILS

SECTION N.T.S

SHEET NO. 0013 WGR - DES - DNG - 00 - DRG

REVISION D

OUTLET INLET -4M BED, MIXED WITH LARGER MPROVE SUBSTRATE STABILITY FLOW XISTING SOIL OR BEDDING MATERIAL ROUND CULVERT -BED MATERIAL IN CULVERT TO MIMIC EXISTING ST ROCK WHERE REQUIRED TO REDUCE VELOCITY AI PLAN N.T.S