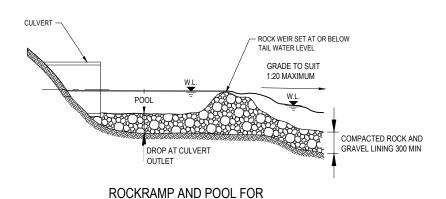

### FISH PASSAGE IMPROVEMENT ROCKRAMP AND POOL

FISH PASSAGE ROCKRAMP ONLY

| EVISION | AMENDMENT      | DRAWN | CHECKED | APPROVED | DATE    |
|---------|----------------|-------|---------|----------|---------|
| Α       | WORKING PLOT   | PAC   |         |          | 11.2021 |
| В       | CONCEPT DESIGN | JM    | NK      | LY       | 02/2022 |
| С       | PRELIMINARY    | PAC   | NK      | LY       | 08.2022 |
| D       | PRELIMINARY    | SL    | WAH     | LY       | 09.2022 |
|         |                |       |         |          |         |
|         |                |       |         |          |         |
|         |                |       |         |          |         |
|         |                |       |         |          |         |
|         |                |       |         |          |         |