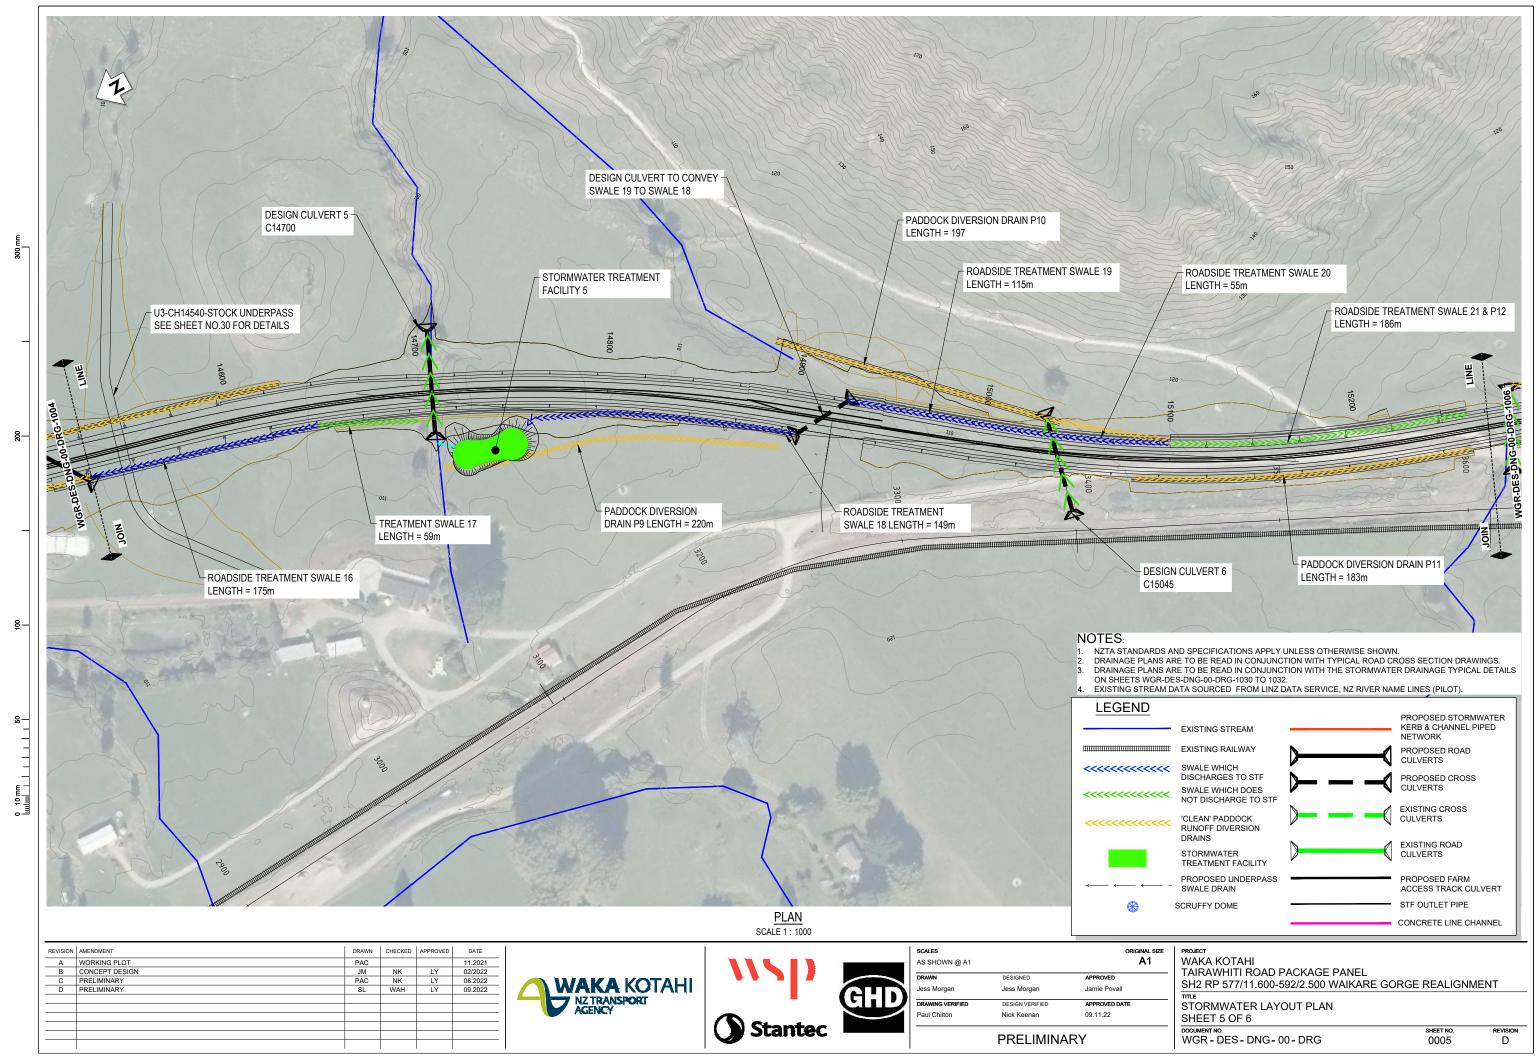

<u>PLAN</u> SCALE 1: 1000

#### NOTES:

- NZTA STANDARDS AND SPECIFICATIONS APPLY UNLESS OTHERWISE SHOWN.
- DRAINAGE PLANS ARE TO BE READ IN CONJUNCTION WITH TYPICAL ROAD CROSS SECTION DRAWINGS.
  DRAINAGE PLANS ARE TO BE READ IN CONJUNCTION WITH THE STORMWATER DRAINAGE TYPICAL DETAILS
  ON SHEETS WGR-DES-DNG-00-DRG-1030 TO 1032.
- 4. EXISTING STREAM DATA SOURCED FROM LINZ DATA SERVICE, NZ RIVER NAME LINES (PILOT).