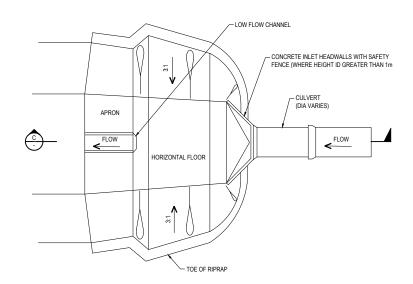

Original sheet size A1 (841x594) C:\pwworkdir\Exports\Waikare Gorge\WGR-DES-DNG-00-DRG-0007.dwg Layout1

TYPICAL CULVERT INLET (WITH RELEIF INLET AND DEBRIS RACK - PLAN VIEW

TYPICAL CULVERT OUTLET (RIPRAP BASIN) - PLAN VIEW

**PRELIMINARY** 

| PROJECT                                               |
|-------------------------------------------------------|
| WAKA KOTAHI                                           |
| TAIRAWHITI ROAD PACKAGE PANEL                         |
| SH2 RP 577/11.600-592/2.500 WAIKARE GORGE REALIGNMENT |
| TITLE                                                 |
| TYPICAL STORMWATER DETAILS SHEET 1 of 4               |

CULVERT INLET AND OUTLET DETAILS SHEET NO. 0011 REVISION D WGR - DES - DNG - 00 - DRG