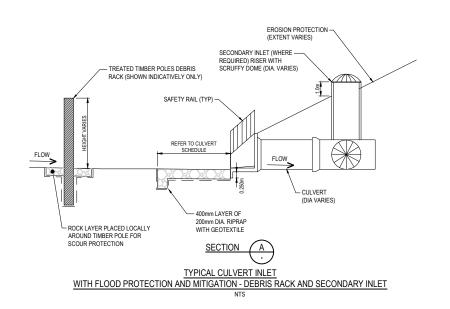

CULVERT INLET AND OUTLET DETAILS SHEET NO. 0011 REVISION D WGR - DES - DNG - 00 - DRG