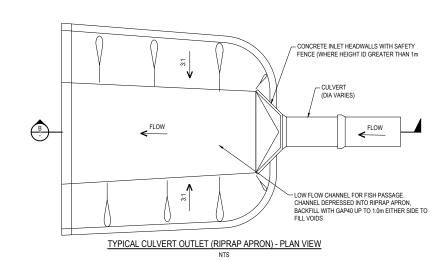

CULVERT INLET AND OUTLET DETAILS SHEET NO. 0011 REVISION D WGR - DES - DNG - 00 - DRG