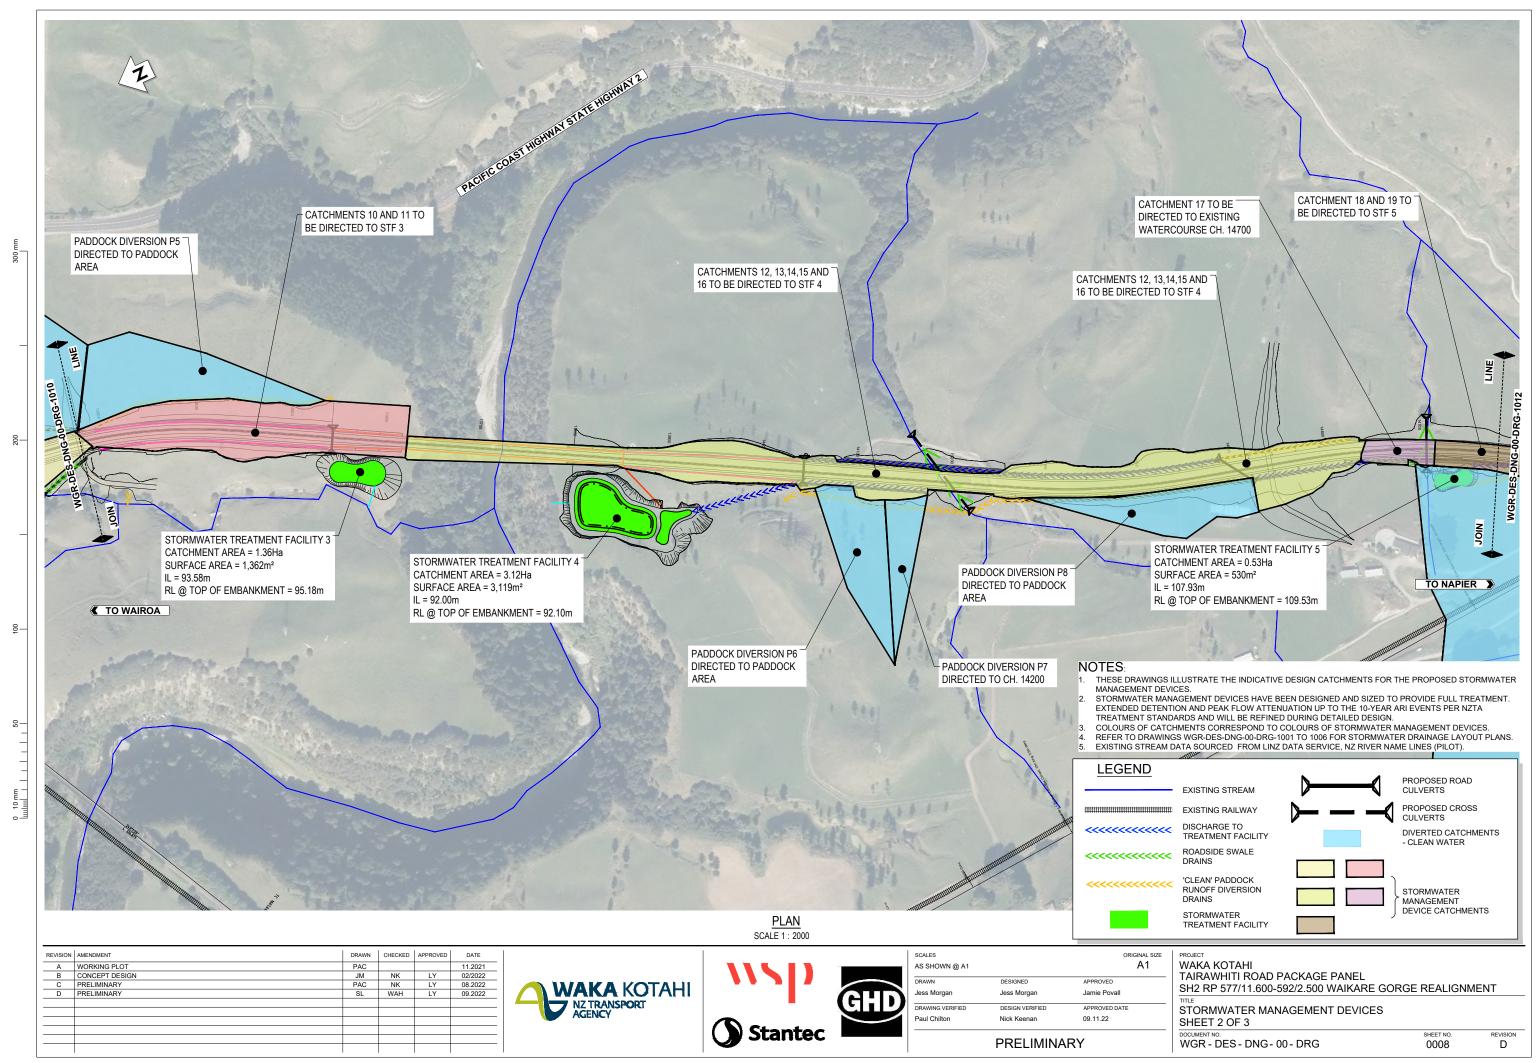

#### NOTES:

- NZTA STANDARDS AND SPECIFICATIONS APPLY UNLESS OTHERWISE SHOWN.
- DRAINAGE PLANS ARE TO BE READ IN CONJUNCTION WITH TYPICAL ROAD CROSS SECTION DRAWINGS.
  DRAINAGE PLANS ARE TO BE READ IN CONJUNCTION WITH THE STORMWATER DRAINAGE TYPICAL DETAILS
  ON SHEETS WGR-DES-DNG-00-DRG-1030 TO 1032.
- 4. EXISTING STREAM DATA SOURCED FROM LINZ DATA SERVICE, NZ RIVER NAME LINES (PILOT).