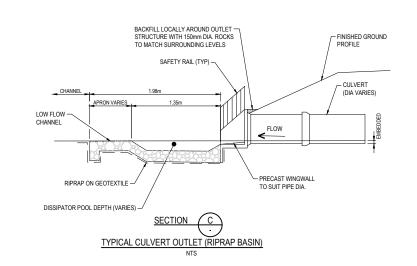

Original sheet size A1 (841x594) C:\pwworkdir\Exports\Waikare Gorge\WGR-DES-DNG-00-DRG-0007.dwg Layout1

TYPICAL CULVERT INLET (WITH RELEIF INLET AND DEBRIS RACK - PLAN VIEW

TYPICAL CULVERT OUTLET (RIPRAP BASIN) - PLAN VIEW

**PRELIMINARY** 

| PROJECT                                               |
|-------------------------------------------------------|
| WAKA KOTAHI                                           |
| TAIRAWHITI ROAD PACKAGE PANEL                         |
| SH2 RP 577/11.600-592/2.500 WAIKARE GORGE REALIGNMENT |
| TITLE                                                 |
| TYPICAL STORMWATER DETAILS SHEET 1 of 4               |

CULVERT INLET AND OUTLET DETAILS SHEET NO. 0011 REVISION D WGR - DES - DNG - 00 - DRG