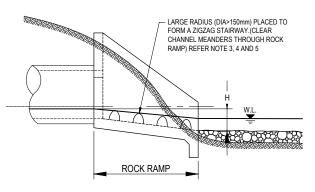

### FISH PASSAGE IMPROVEMENT ROCKRAMP AND POOL

FISH PASSAGE ROCKRAMP ONLY

| EVISION | AMENDMENT      | DRAWN | CHECKED | APPROVED | DATE    |
|---------|----------------|-------|---------|----------|---------|
| Α       | WORKING PLOT   | PAC   |         |          | 11.2021 |
| В       | CONCEPT DESIGN | JM    | NK      | LY       | 02/2022 |
| С       | PRELIMINARY    | PAC   | NK      | LY       | 08.2022 |
| D       | PRELIMINARY    | SL    | WAH     | LY       | 09.2022 |
|         |                |       |         |          |         |
|         |                |       |         |          |         |
|         |                |       |         |          |         |
|         |                |       |         |          |         |
|         |                |       |         |          |         |