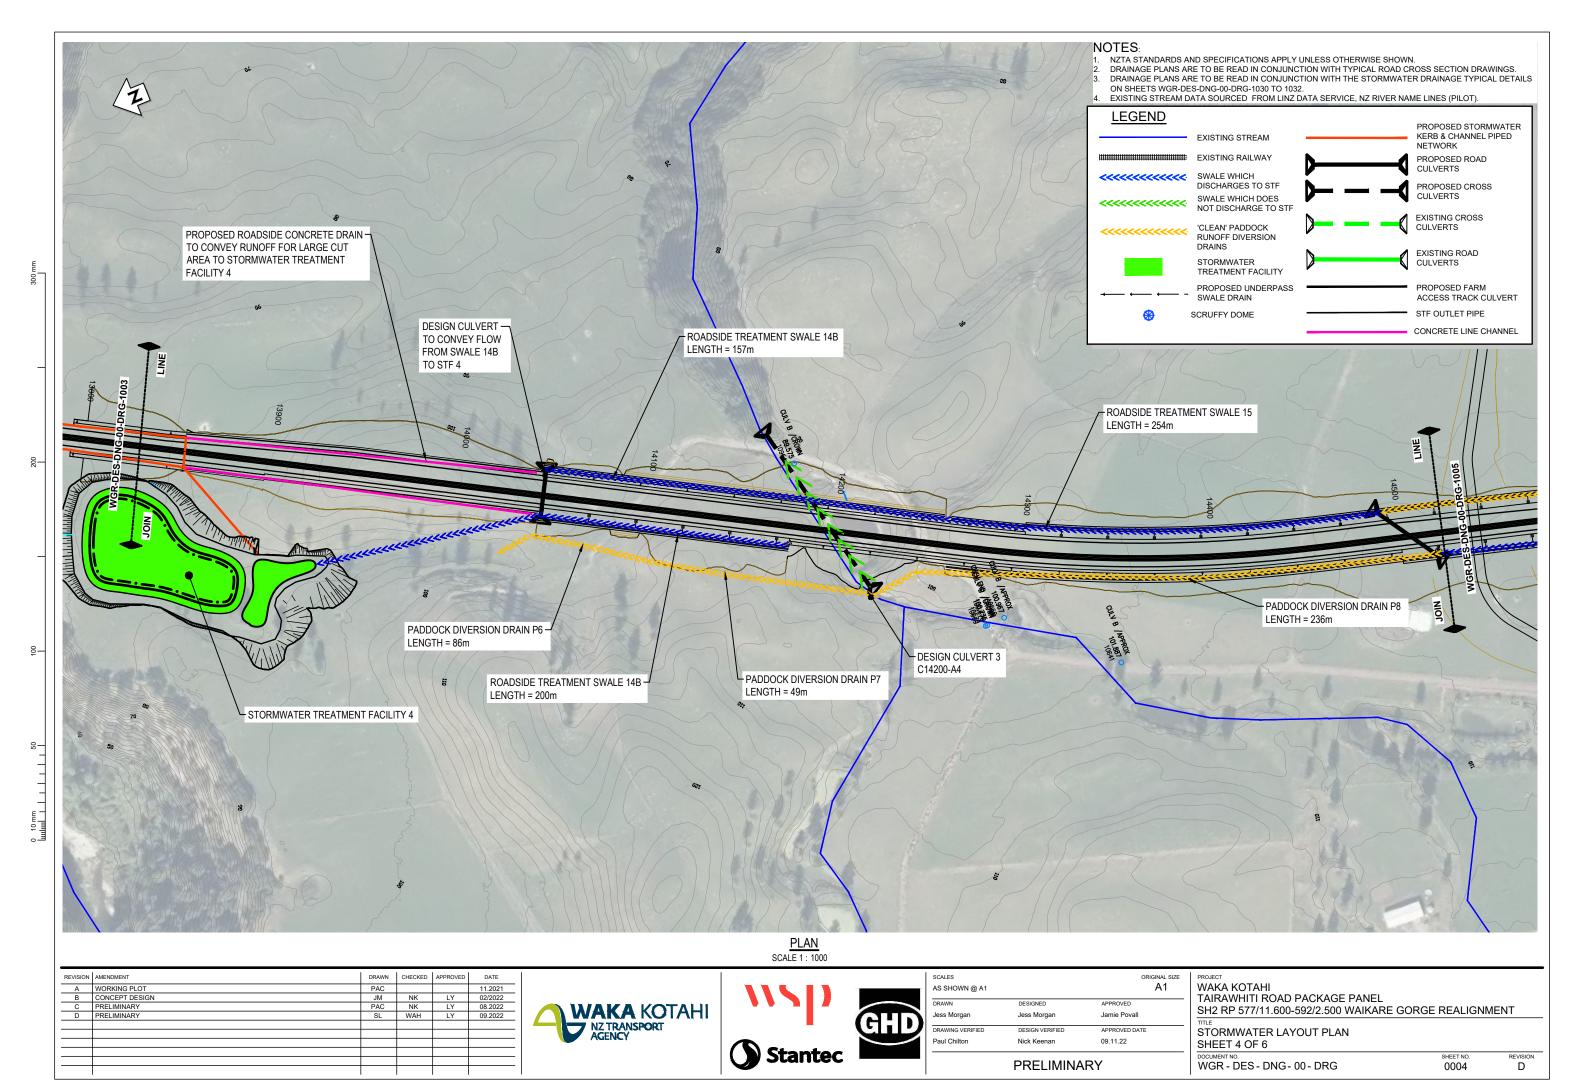

<u>PLAN</u> SCALE 1: 1000

#### NOTES:

- NZTA STANDARDS AND SPECIFICATIONS APPLY UNLESS OTHERWISE SHOWN.
- DRAINAGE PLANS ARE TO BE READ IN CONJUNCTION WITH TYPICAL ROAD CROSS SECTION DRAWINGS.
  DRAINAGE PLANS ARE TO BE READ IN CONJUNCTION WITH THE STORMWATER DRAINAGE TYPICAL DETAILS
  ON SHEETS WGR-DES-DNG-00-DRG-1030 TO 1032.
- 4. EXISTING STREAM DATA SOURCED FROM LINZ DATA SERVICE, NZ RIVER NAME LINES (PILOT).