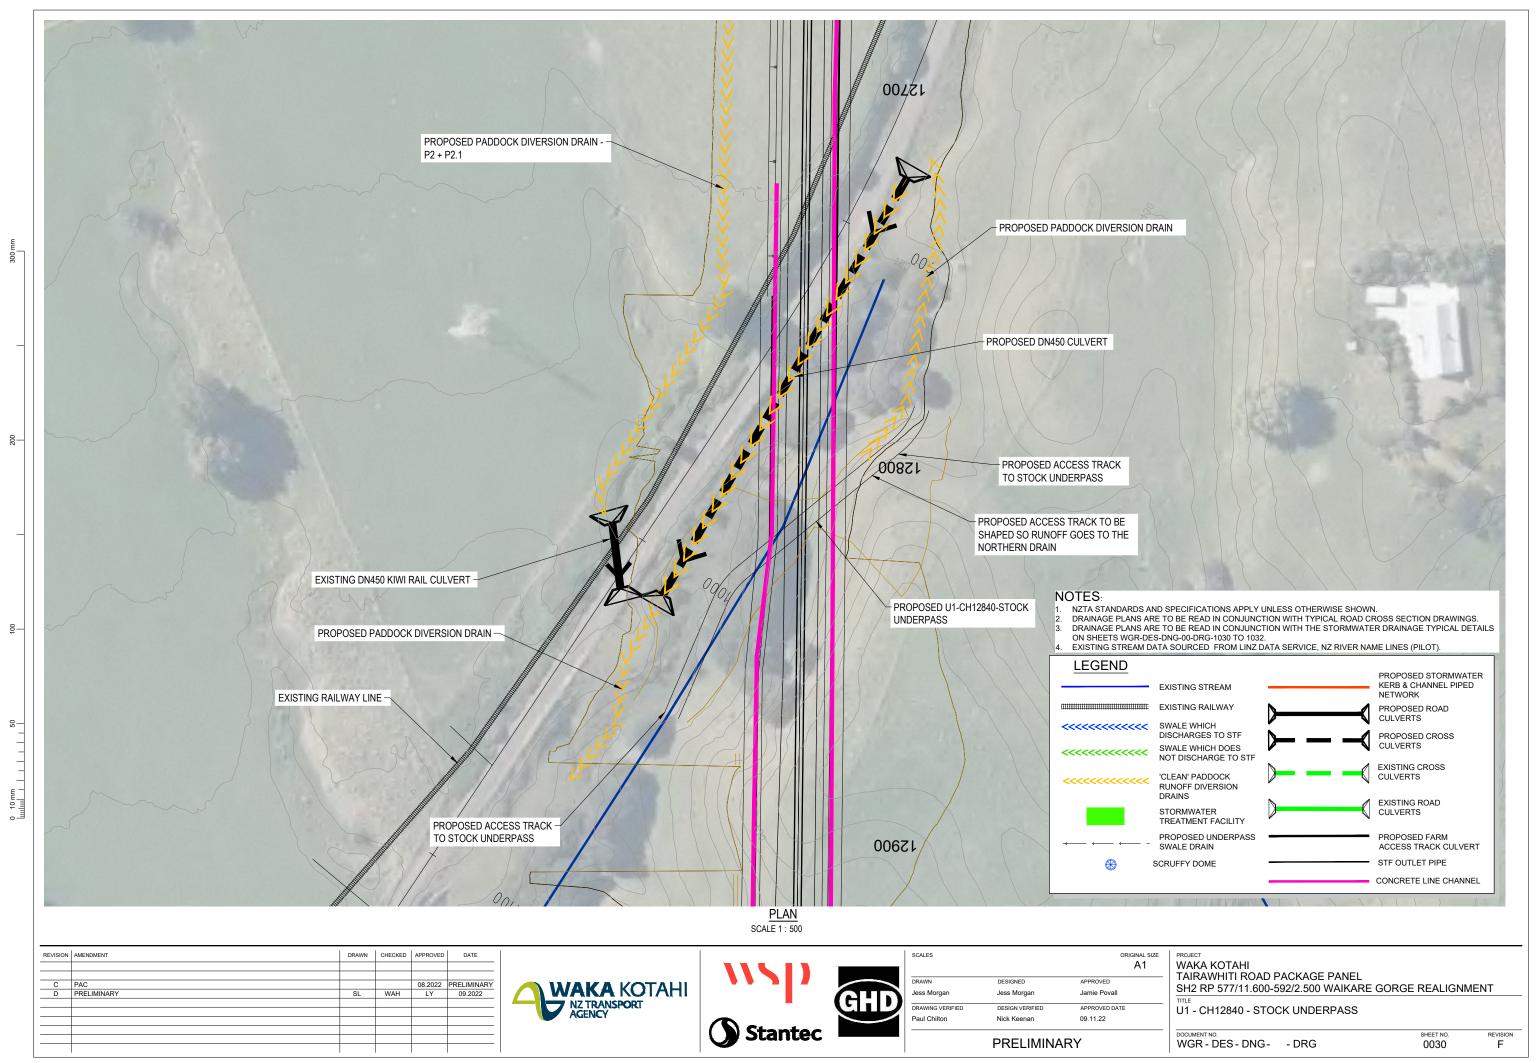

<u>PLAN</u> SCALE 1: 1000

#### NOTES:

- NZTA STANDARDS AND SPECIFICATIONS APPLY UNLESS OTHERWISE SHOWN.
- DRAINAGE PLANS ARE TO BE READ IN CONJUNCTION WITH TYPICAL ROAD CROSS SECTION DRAWINGS.
  DRAINAGE PLANS ARE TO BE READ IN CONJUNCTION WITH THE STORMWATER DRAINAGE TYPICAL DETAILS
  ON SHEETS WGR-DES-DNG-00-DRG-1030 TO 1032.
- 4. EXISTING STREAM DATA SOURCED FROM LINZ DATA SERVICE, NZ RIVER NAME LINES (PILOT).