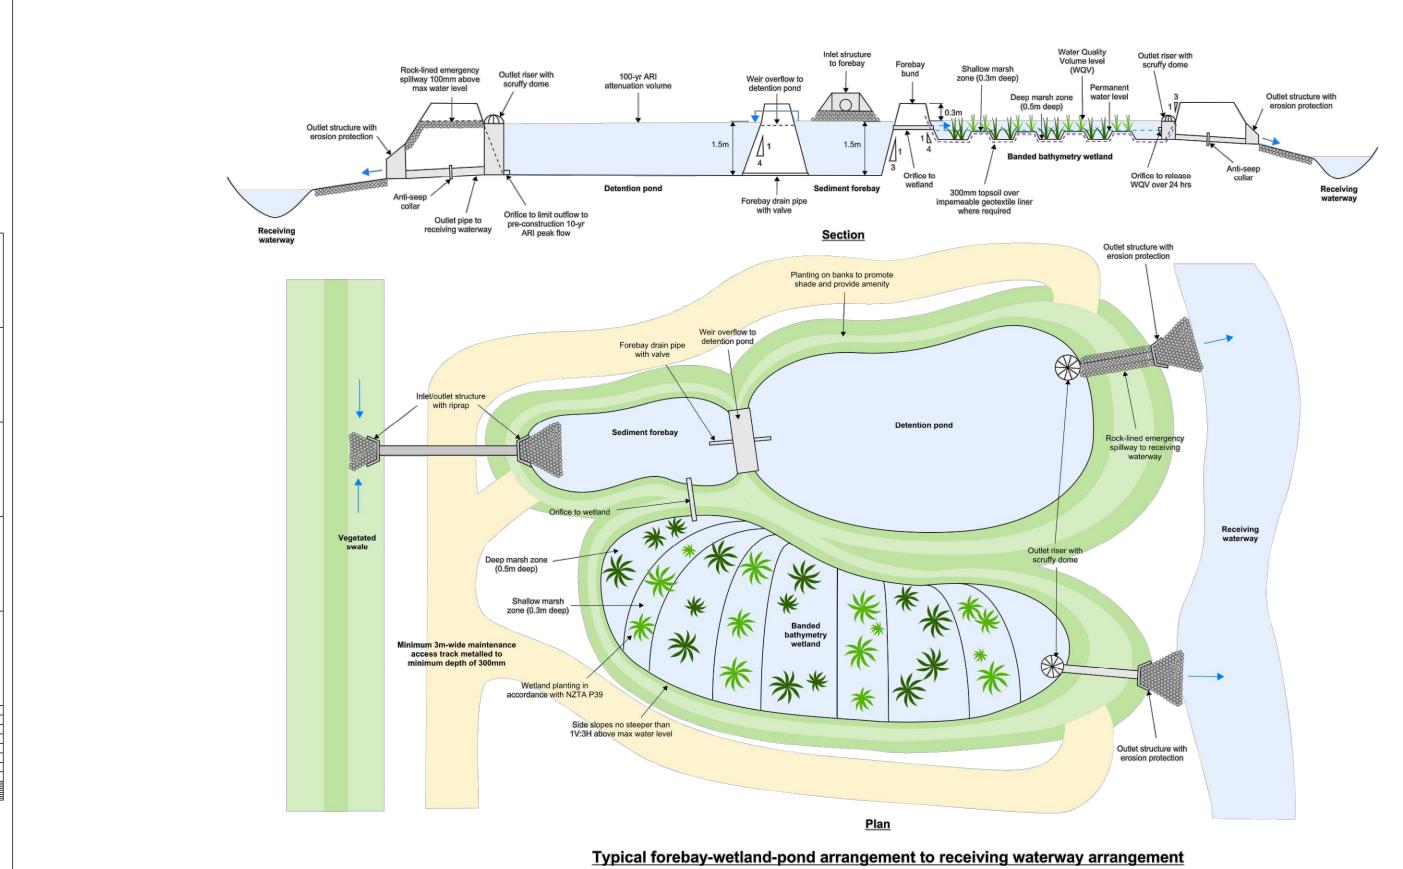

| VAKA KOTAHI                                           |
|-------------------------------------------------------|
| AIRAWHITI ROAD PACKAGE PANEL                          |
| SH2 RP 577/11.600-592/2.500 WAIKARE GORGE REALIGNMENT |
| TLE<br>VADICAL STORMWATER DRAINAGE DETAILS            |

TYPICAL STORMWATER DRAINAGE DETAILS
TYPICAL WETLAND GENERAL ARRANGEMENT

DOCUMENT NO.
WGR - DES - DNG - 00 - DRG

SHEET NO.
0015

REVISION D