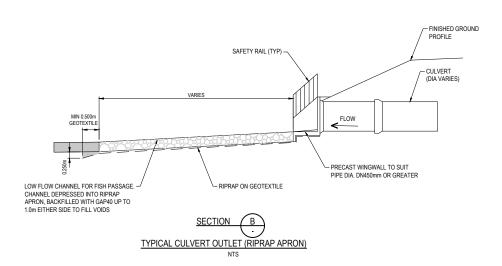

Original sheet size A1 (841x594) C:\pwworkdir\Exports\Waikare Gorge\WGR-DES-DNG-00-DRG-0007.dwg Layout1

TYPICAL CULVERT INLET (WITH RELEIF INLET AND DEBRIS RACK - PLAN VIEW

TYPICAL CULVERT OUTLET (RIPRAP BASIN) - PLAN VIEW

**PRELIMINARY** 

| PROJECT                                               |
|-------------------------------------------------------|
| WAKA KOTAHI                                           |
| TAIRAWHITI ROAD PACKAGE PANEL                         |
| SH2 RP 577/11.600-592/2.500 WAIKARE GORGE REALIGNMENT |
| TITLE                                                 |
| TYPICAL STORMWATER DETAILS SHEET 1 of 4               |

CULVERT INLET AND OUTLET DETAILS SHEET NO. 0011 REVISION D WGR - DES - DNG - 00 - DRG