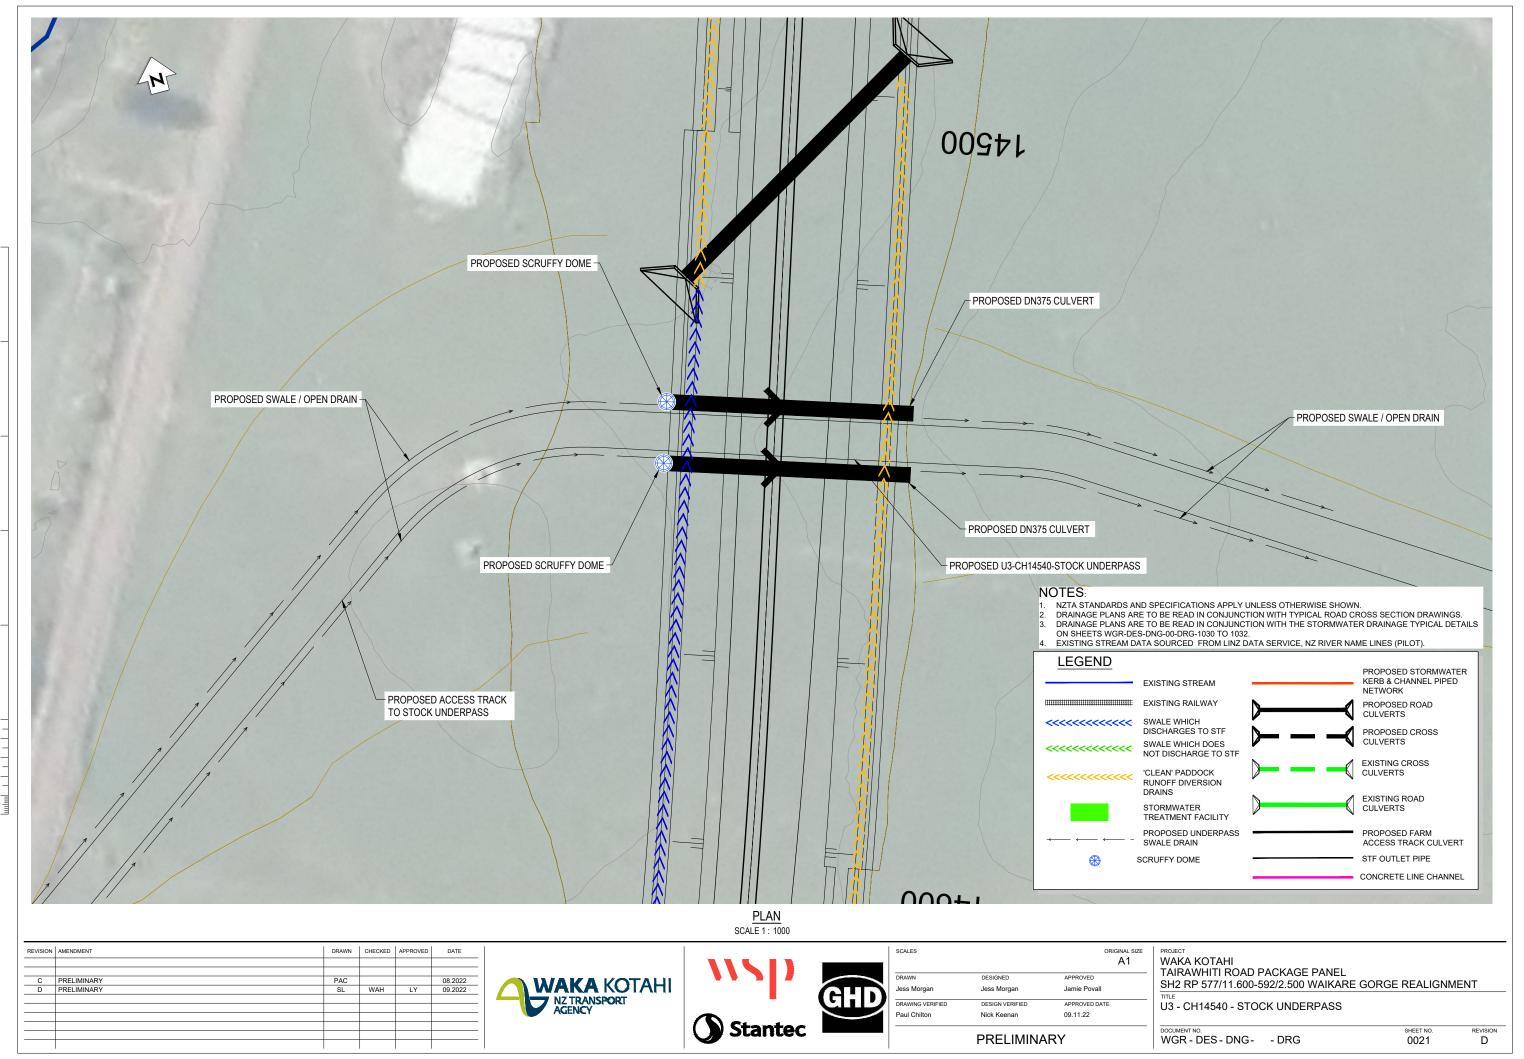

<u>PLAN</u> SCALE 1: 1000

#### NOTES:

- NZTA STANDARDS AND SPECIFICATIONS APPLY UNLESS OTHERWISE SHOWN.
- DRAINAGE PLANS ARE TO BE READ IN CONJUNCTION WITH TYPICAL ROAD CROSS SECTION DRAWINGS.
  DRAINAGE PLANS ARE TO BE READ IN CONJUNCTION WITH THE STORMWATER DRAINAGE TYPICAL DETAILS
  ON SHEETS WGR-DES-DNG-00-DRG-1030 TO 1032.
- 4. EXISTING STREAM DATA SOURCED FROM LINZ DATA SERVICE, NZ RIVER NAME LINES (PILOT).