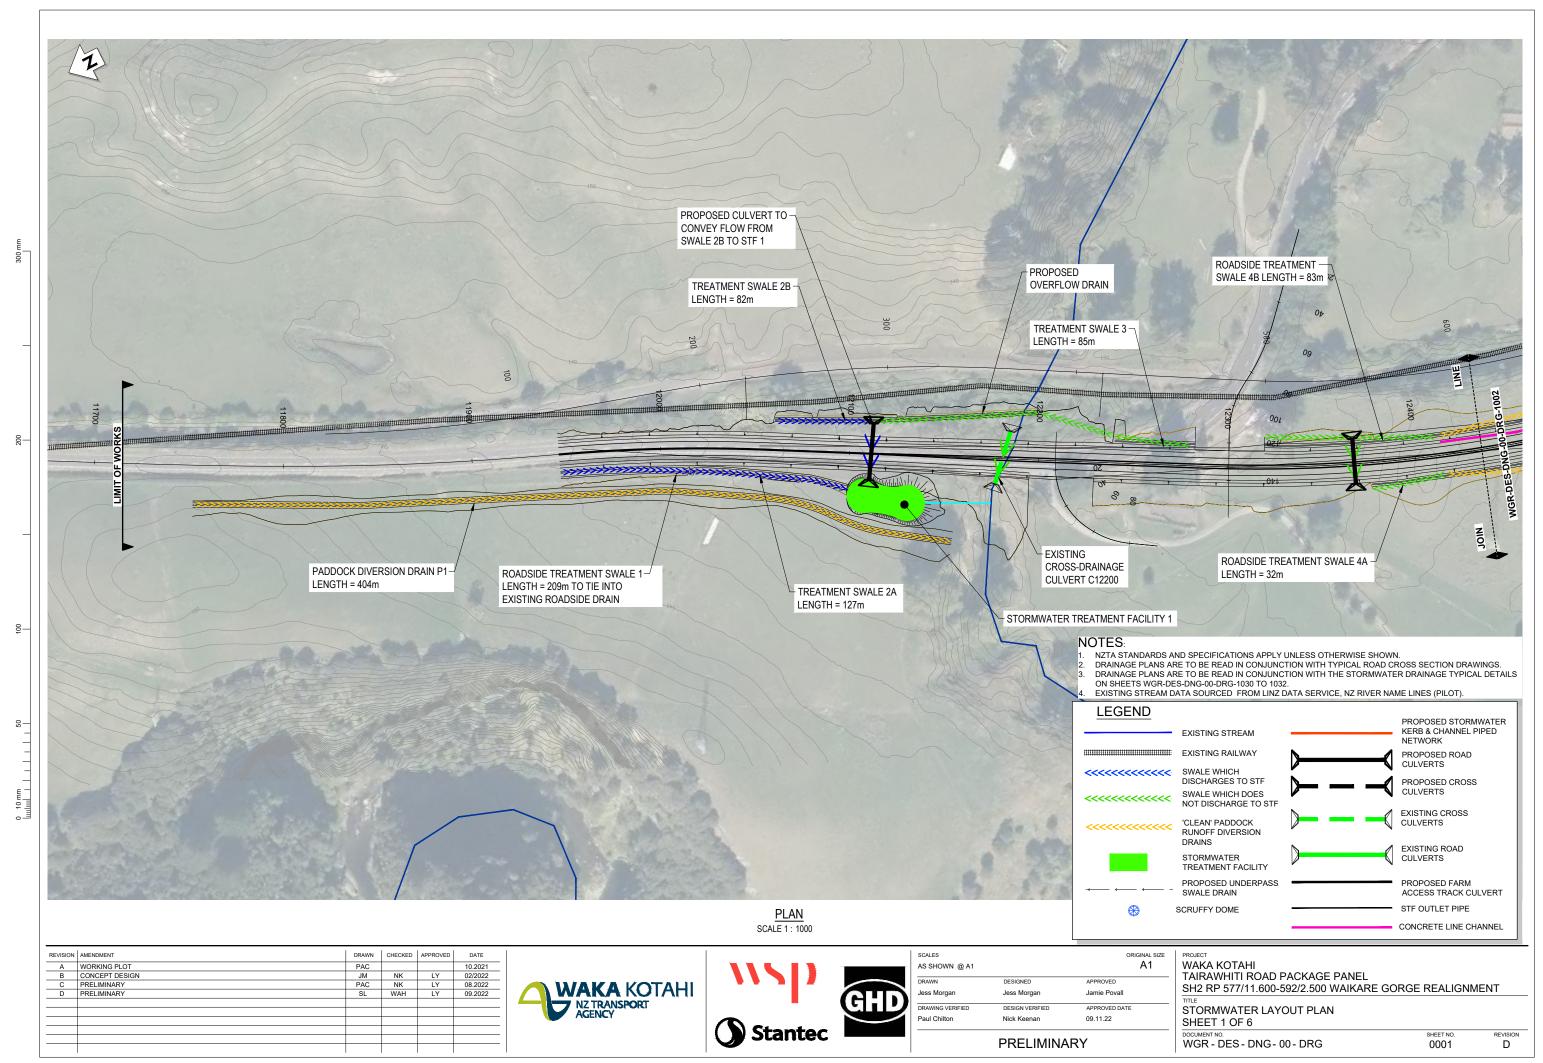

<u>PLAN</u> SCALE 1: 1000

#### NOTES:

- NZTA STANDARDS AND SPECIFICATIONS APPLY UNLESS OTHERWISE SHOWN.
- DRAINAGE PLANS ARE TO BE READ IN CONJUNCTION WITH TYPICAL ROAD CROSS SECTION DRAWINGS.
  DRAINAGE PLANS ARE TO BE READ IN CONJUNCTION WITH THE STORMWATER DRAINAGE TYPICAL DETAILS
  ON SHEETS WGR-DES-DNG-00-DRG-1030 TO 1032.
- 4. EXISTING STREAM DATA SOURCED FROM LINZ DATA SERVICE, NZ RIVER NAME LINES (PILOT).