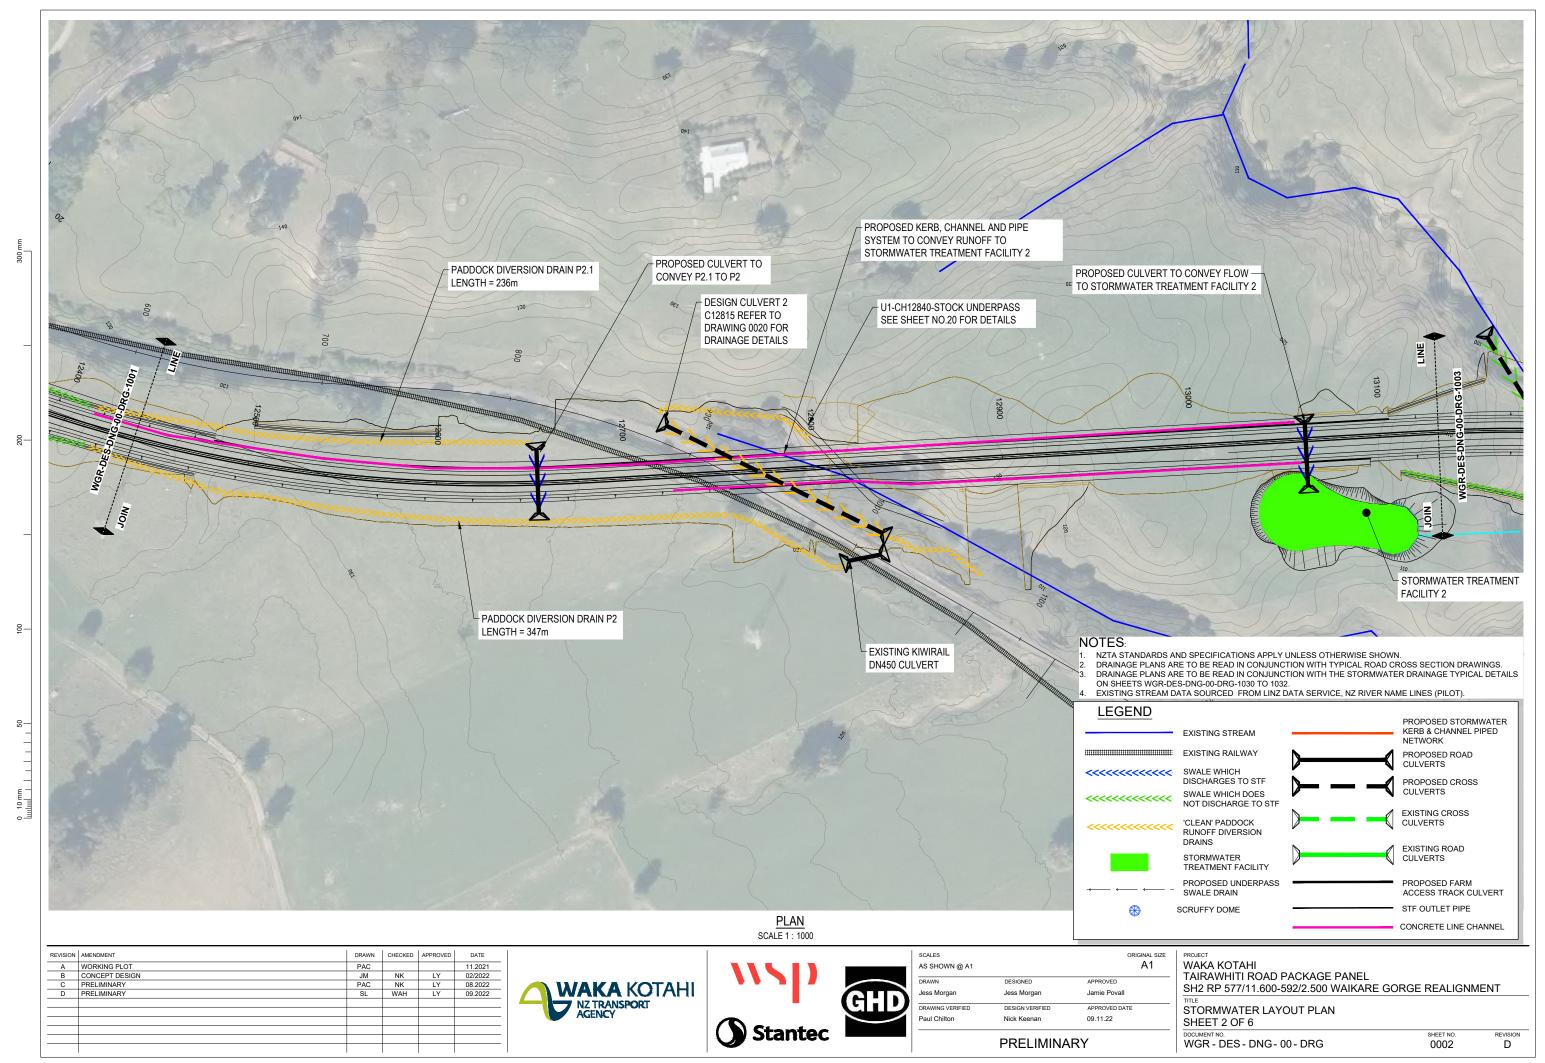

<u>PLAN</u> SCALE 1: 1000

#### NOTES:

- NZTA STANDARDS AND SPECIFICATIONS APPLY UNLESS OTHERWISE SHOWN.
- DRAINAGE PLANS ARE TO BE READ IN CONJUNCTION WITH TYPICAL ROAD CROSS SECTION DRAWINGS.
  DRAINAGE PLANS ARE TO BE READ IN CONJUNCTION WITH THE STORMWATER DRAINAGE TYPICAL DETAILS
  ON SHEETS WGR-DES-DNG-00-DRG-1030 TO 1032.
- 4. EXISTING STREAM DATA SOURCED FROM LINZ DATA SERVICE, NZ RIVER NAME LINES (PILOT).