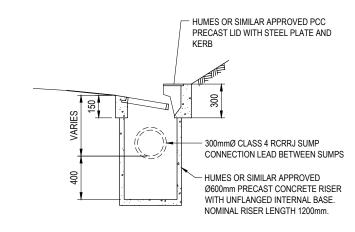

## TYPICAL SINGLE BACK ENTRY SUMP/GRATE

MATCH KERB AND CHANNEL PROFILE. REFER TO SD170

HUMES OR SIMILAR APPROVED CAST IRON FRAME AND GRATE. REFER TO SPECIFICATION

300mm@ CLASS 4 RCRJ SUMP CONNECTION LEAD BETWEEN SUMPS

HUMES OR SIMILAR APPROVED @600mm PRECAST CONCRETE RISER WITH UNFLANGED INTERNAL BASE. NOMINAL RISER LENGTH 1200mm.

SECTION WITHOUT BACK ENTRY

SECTION

## TYPICAL DOUBLE BACK ENTRY SUMP/GRATE

# SECTION WITH BACK ENTRY SECTION A

#### TYPICAL ENTRY SUMPS

| REVISION | AMENDMENT      | DRAWN | CHECKED | APPROVED | DATE    |
|----------|----------------|-------|---------|----------|---------|
| Α        | WORKING PLOT   | PAC   |         |          |         |
| В        | CONCEPT DESIGN | JM    | NK      | LY       | 02/2022 |
| С        | PRELIMINARY    | PAC   | NK      | LY       | 08.2022 |
| D        | PRELIMINARY    | SL    | WAH     | LY       | 09.2022 |
|          |                |       |         |          |         |
|          |                |       |         |          |         |
|          |                |       |         |          |         |
|          |                |       |         |          |         |
|          |                |       |         |          |         |
|          | ·              |       |         |          |         |

 SUMP DETAILS

 DOCUMENT NO.
 SHEET NO.
 REVISION

 WGR - DES - DNG - 00 - DRG
 0014
 D

(NOT TO SCALE)

| REVISION | AMENDMENT      | DRAWN | CHECKED | APPROVED | DATE    |
|----------|----------------|-------|---------|----------|---------|
| A        | WORKING PLOT   | PAC   |         |          | 11.2021 |
| В        | CONCEPT DESIGN | JM    | NK      | LY       | 02/2022 |
| С        | PRELIMINARY    | PAC   | NK      | LY       | 08.2022 |
| D        | PRELIMINARY    | SL    | WAH     | LY       | 09.2022 |
|          |                |       |         |          |         |
|          |                |       |         |          |         |
|          |                |       |         |          |         |
|          |                |       |         |          |         |
|          |                |       |         |          |         |
|          |                |       |         |          |         |