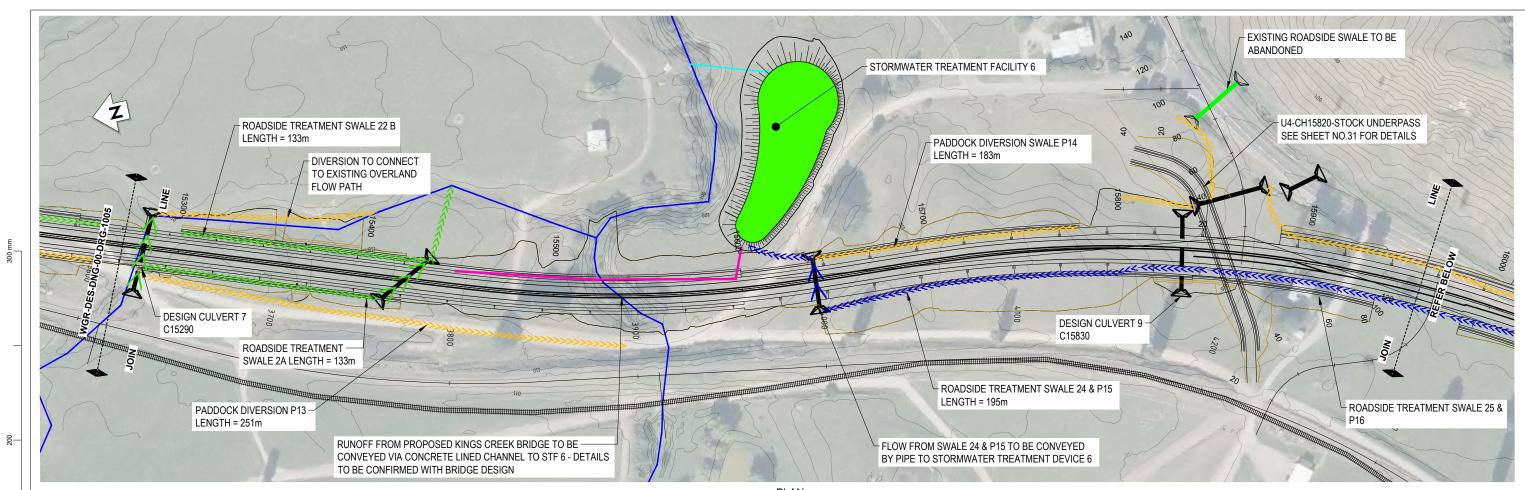

<u>PLAN</u> SCALE 1: 1000



#### NOTES:

- NZTA STANDARDS AND SPECIFICATIONS APPLY UNLESS OTHERWISE SHOWN.
- DRAINAGE PLANS ARE TO BE READ IN CONJUNCTION WITH TYPICAL ROAD CROSS SECTION DRAWINGS.
  DRAINAGE PLANS ARE TO BE READ IN CONJUNCTION WITH THE STORMWATER DRAINAGE TYPICAL DETAILS
  ON SHEETS WGR-DES-DNG-00-DRG-1030 TO 1032.
- 4. EXISTING STREAM DATA SOURCED FROM LINZ DATA SERVICE, NZ RIVER NAME LINES (PILOT).



| REVISION | AMENDMENT      | DRAWN | CHECKED | APPROVED | DATE   |
|----------|----------------|-------|---------|----------|--------|
| Α        | WORKING PLOT   | PAC   |         |          | 11.202 |
| В        | CONCEPT DESIGN | JM    | NK      | LY       | 02/202 |
| С        | PRELIMINARY    | PAC   | NK      | LY       | 08.202 |
| D        | PRELIMINARY    | SL