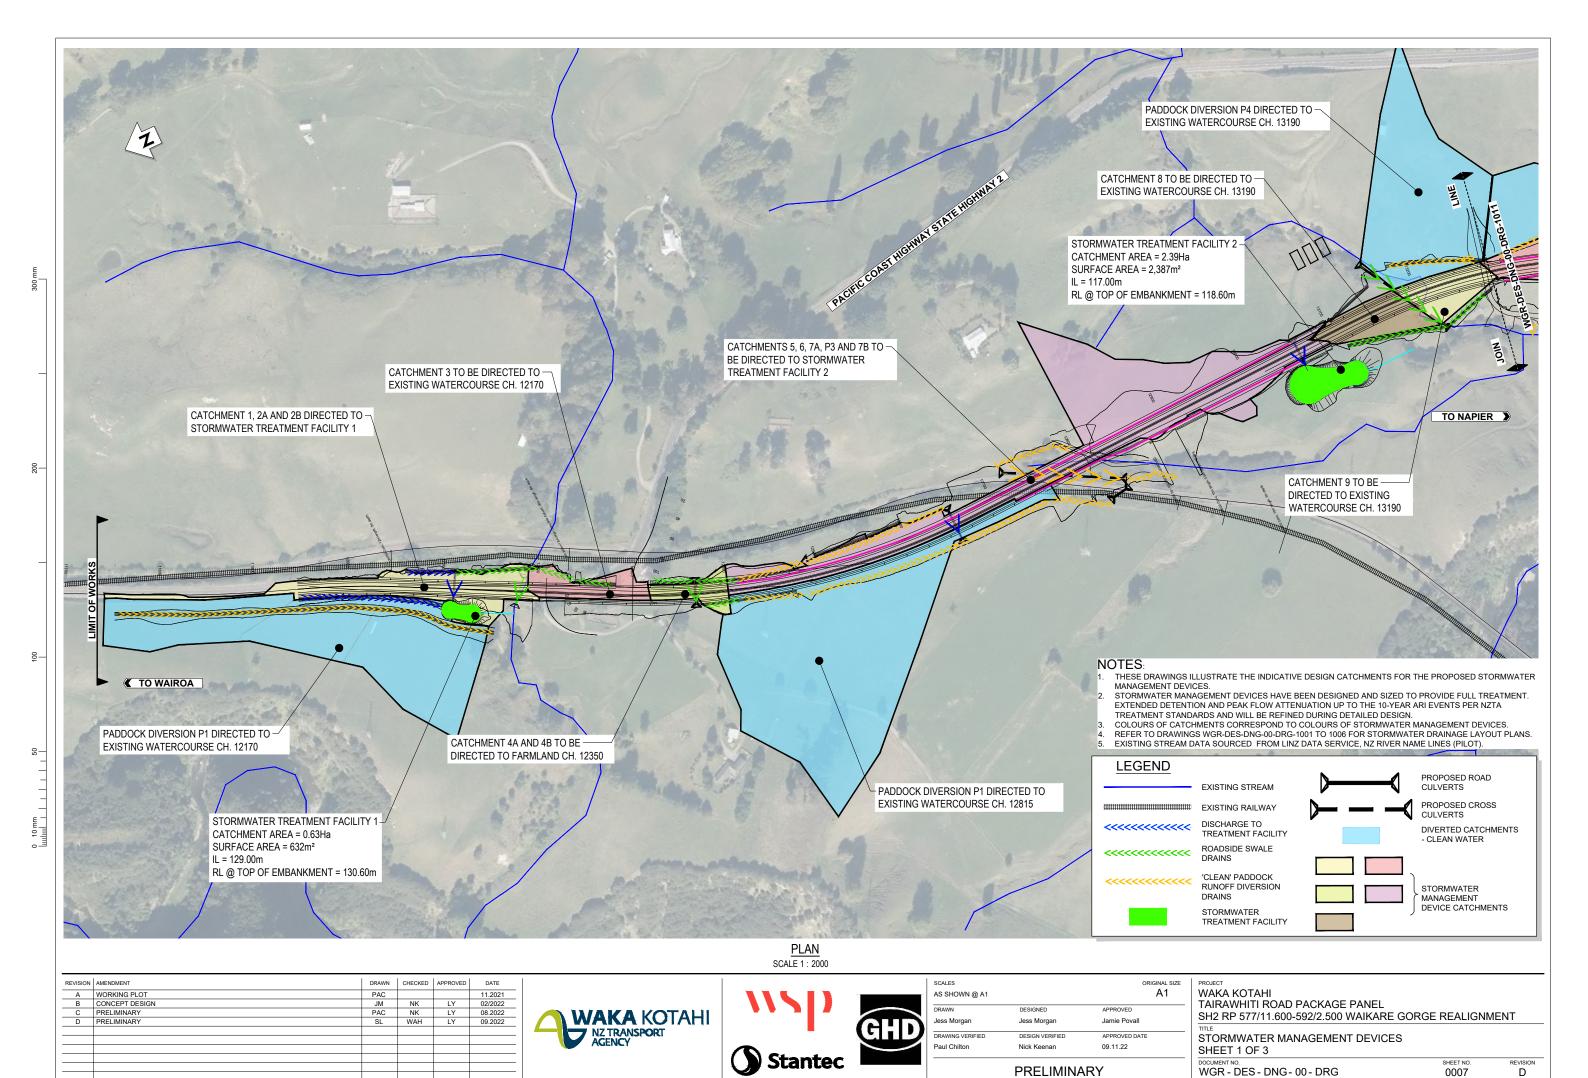

#### NOTES:

- NZTA STANDARDS AND SPECIFICATIONS APPLY UNLESS OTHERWISE SHOWN.
- DRAINAGE PLANS ARE TO BE READ IN CONJUNCTION WITH TYPICAL ROAD CROSS SECTION DRAWINGS.
  DRAINAGE PLANS ARE TO BE READ IN CONJUNCTION WITH THE STORMWATER DRAINAGE TYPICAL DETAILS
  ON SHEETS WGR-DES-DNG-00-DRG-1030 TO 1032.
- 4. EXISTING STREAM DATA SOURCED FROM LINZ DATA SERVICE, NZ RIVER NAME LINES (PILOT).