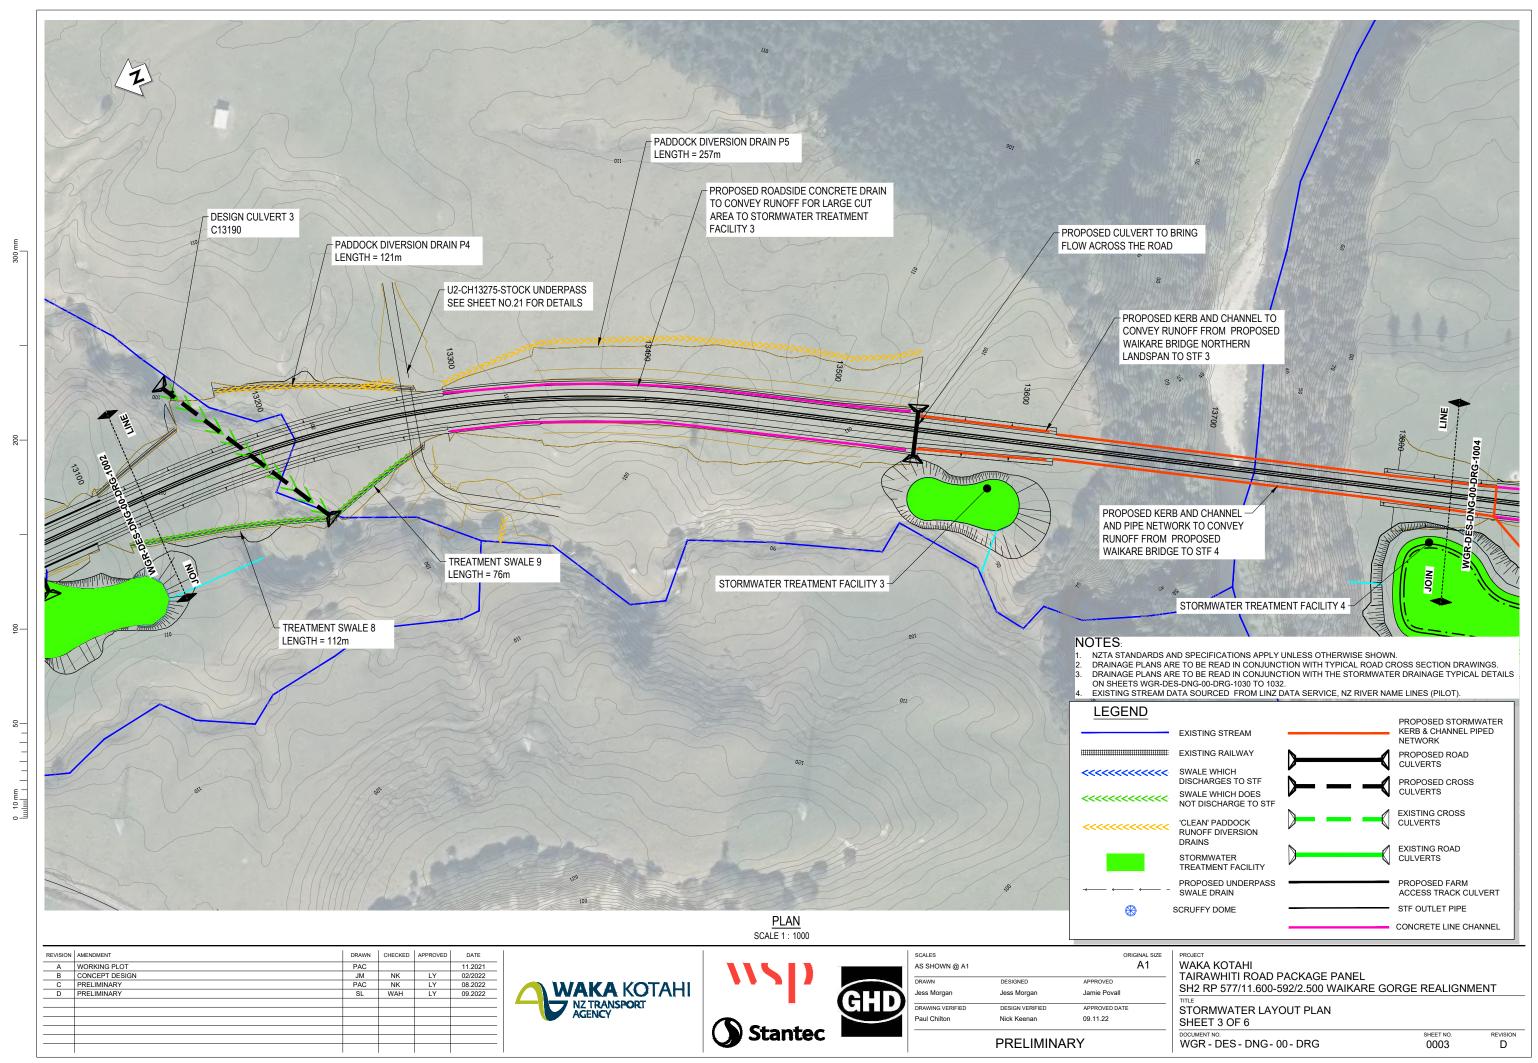

<u>PLAN</u> SCALE 1: 1000

#### NOTES:

- NZTA STANDARDS AND SPECIFICATIONS APPLY UNLESS OTHERWISE SHOWN.
- DRAINAGE PLANS ARE TO BE READ IN CONJUNCTION WITH TYPICAL ROAD CROSS SECTION DRAWINGS.
  DRAINAGE PLANS ARE TO BE READ IN CONJUNCTION WITH THE STORMWATER DRAINAGE TYPICAL DETAILS
  ON SHEETS WGR-DES-DNG-00-DRG-1030 TO 1032.
- 4. EXISTING STREAM DATA SOURCED FROM LINZ DATA SERVICE, NZ RIVER NAME LINES (PILOT).