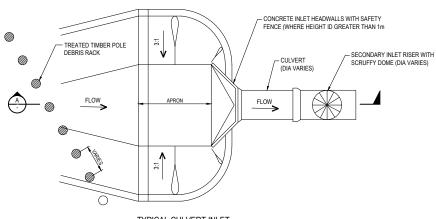

Original sheet size A1 (841x594) C:\pwworkdir\Exports\Waikare Gorge\WGR-DES-DNG-00-DRG-0007.dwg Layout1

TYPICAL CULVERT INLET (WITH RELEIF INLET AND DEBRIS RACK - PLAN VIEW

TYPICAL CULVERT OUTLET (RIPRAP BASIN) - PLAN VIEW