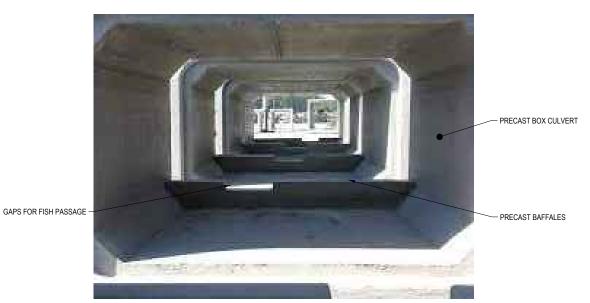

PRECAST BOX CULVERT WITH FISH PASSAGE NTS

| •          |      | <b> </b> |
|------------|------|----------|
| <b>(3)</b> | Stan | tec      |