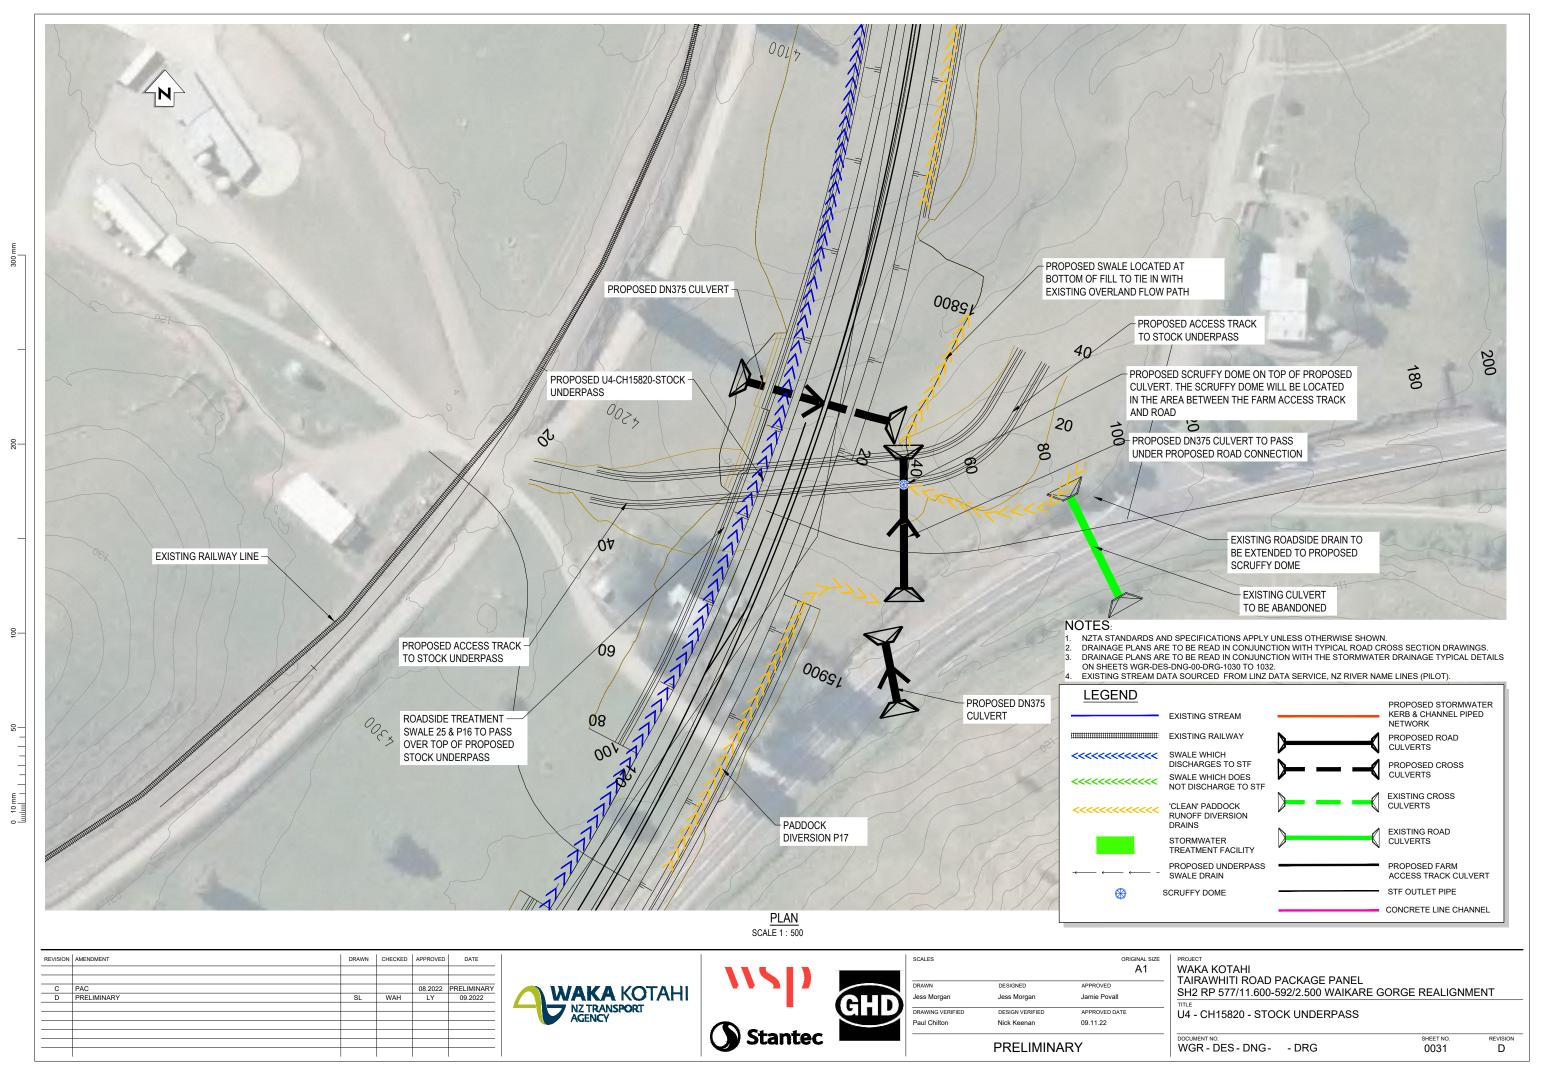

<u>PLAN</u> SCALE 1: 1000

#### NOTES:

- NZTA STANDARDS AND SPECIFICATIONS APPLY UNLESS OTHERWISE SHOWN.
- DRAINAGE PLANS ARE TO BE READ IN CONJUNCTION WITH TYPICAL ROAD CROSS SECTION DRAWINGS.
  DRAINAGE PLANS ARE TO BE READ IN CONJUNCTION WITH THE STORMWATER DRAINAGE TYPICAL DETAILS
  ON SHEETS WGR-DES-DNG-00-DRG-1030 TO 1032.
- 4. EXISTING STREAM DATA SOURCED FROM LINZ DATA SERVICE, NZ RIVER NAME LINES (PILOT).