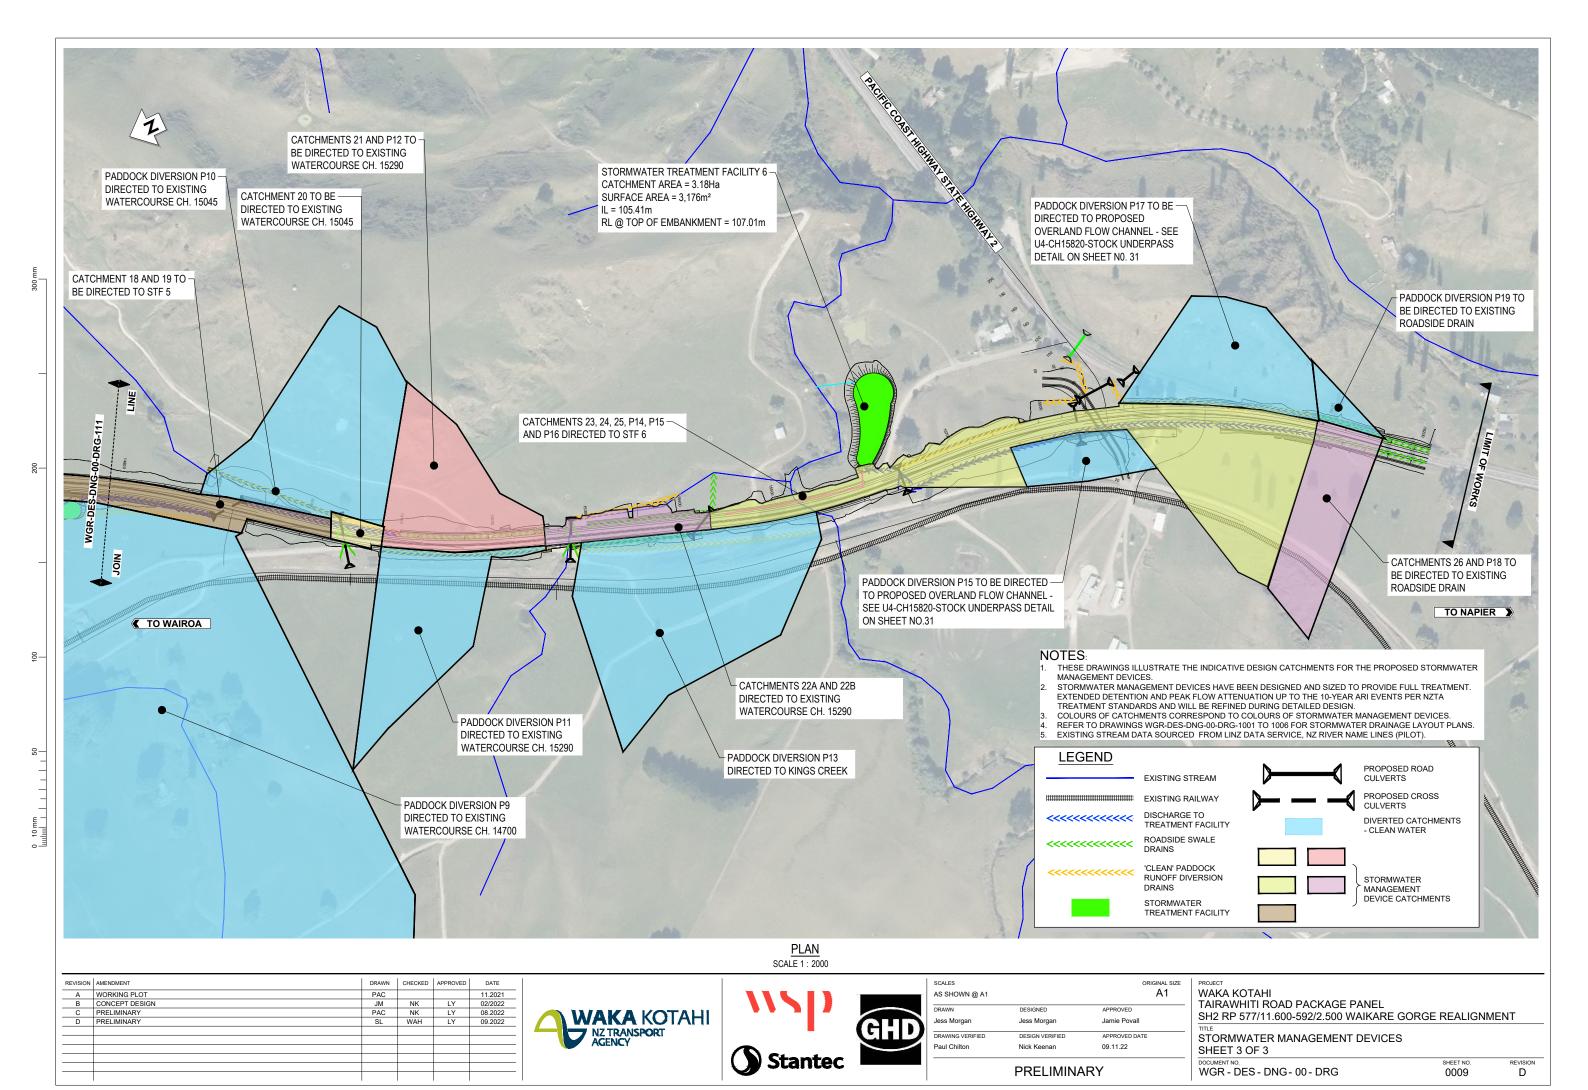

#### NOTES:

- NZTA STANDARDS AND SPECIFICATIONS APPLY UNLESS OTHERWISE SHOWN.
- DRAINAGE PLANS ARE TO BE READ IN CONJUNCTION WITH TYPICAL ROAD CROSS SECTION DRAWINGS.
  DRAINAGE PLANS ARE TO BE READ IN CONJUNCTION WITH THE STORMWATER DRAINAGE TYPICAL DETAILS
  ON SHEETS WGR-DES-DNG-00-DRG-1030 TO 1032.
- 4. EXISTING STREAM DATA SOURCED FROM LINZ DATA SERVICE, NZ RIVER NAME LINES (PILOT).