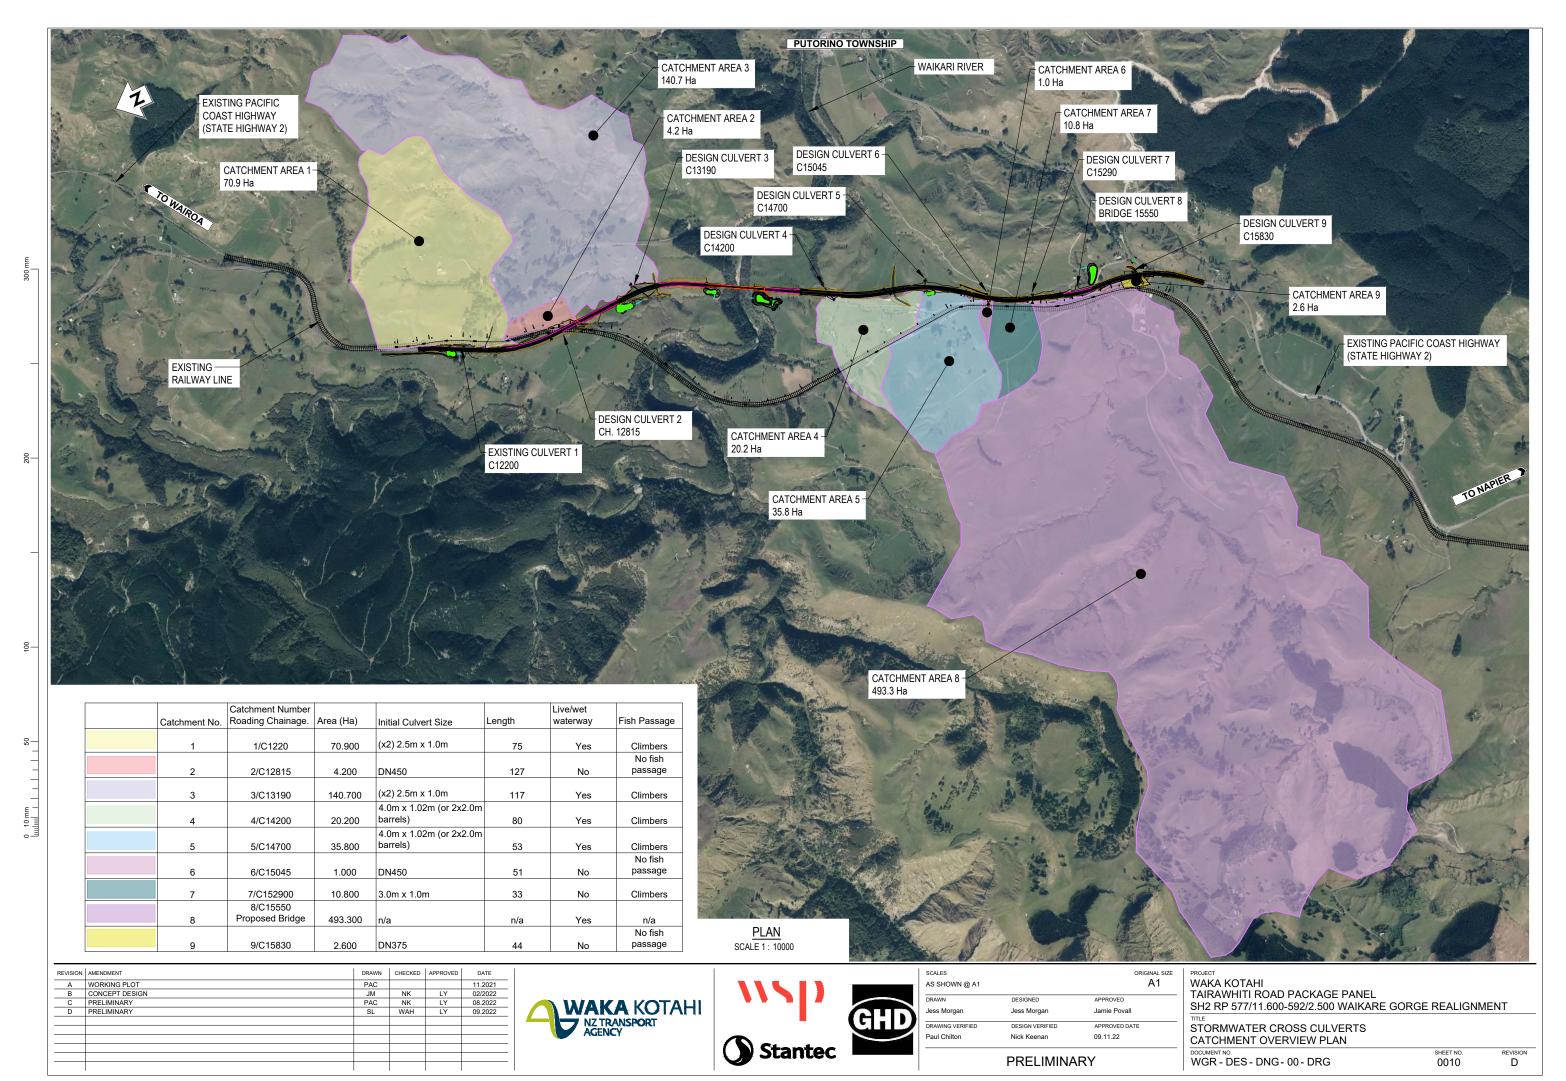

#### NOTES:

- NZTA STANDARDS AND SPECIFICATIONS APPLY UNLESS OTHERWISE SHOWN.
- DRAINAGE PLANS ARE TO BE READ IN CONJUNCTION WITH TYPICAL ROAD CROSS SECTION DRAWINGS.
  DRAINAGE PLANS ARE TO BE READ IN CONJUNCTION WITH THE STORMWATER DRAINAGE TYPICAL DETAILS
  ON SHEETS WGR-DES-DNG-00-DRG-1030 TO 1032.
- 4. EXISTING STREAM DATA SOURCED FROM LINZ DATA SERVICE, NZ RIVER NAME LINES (PILOT).