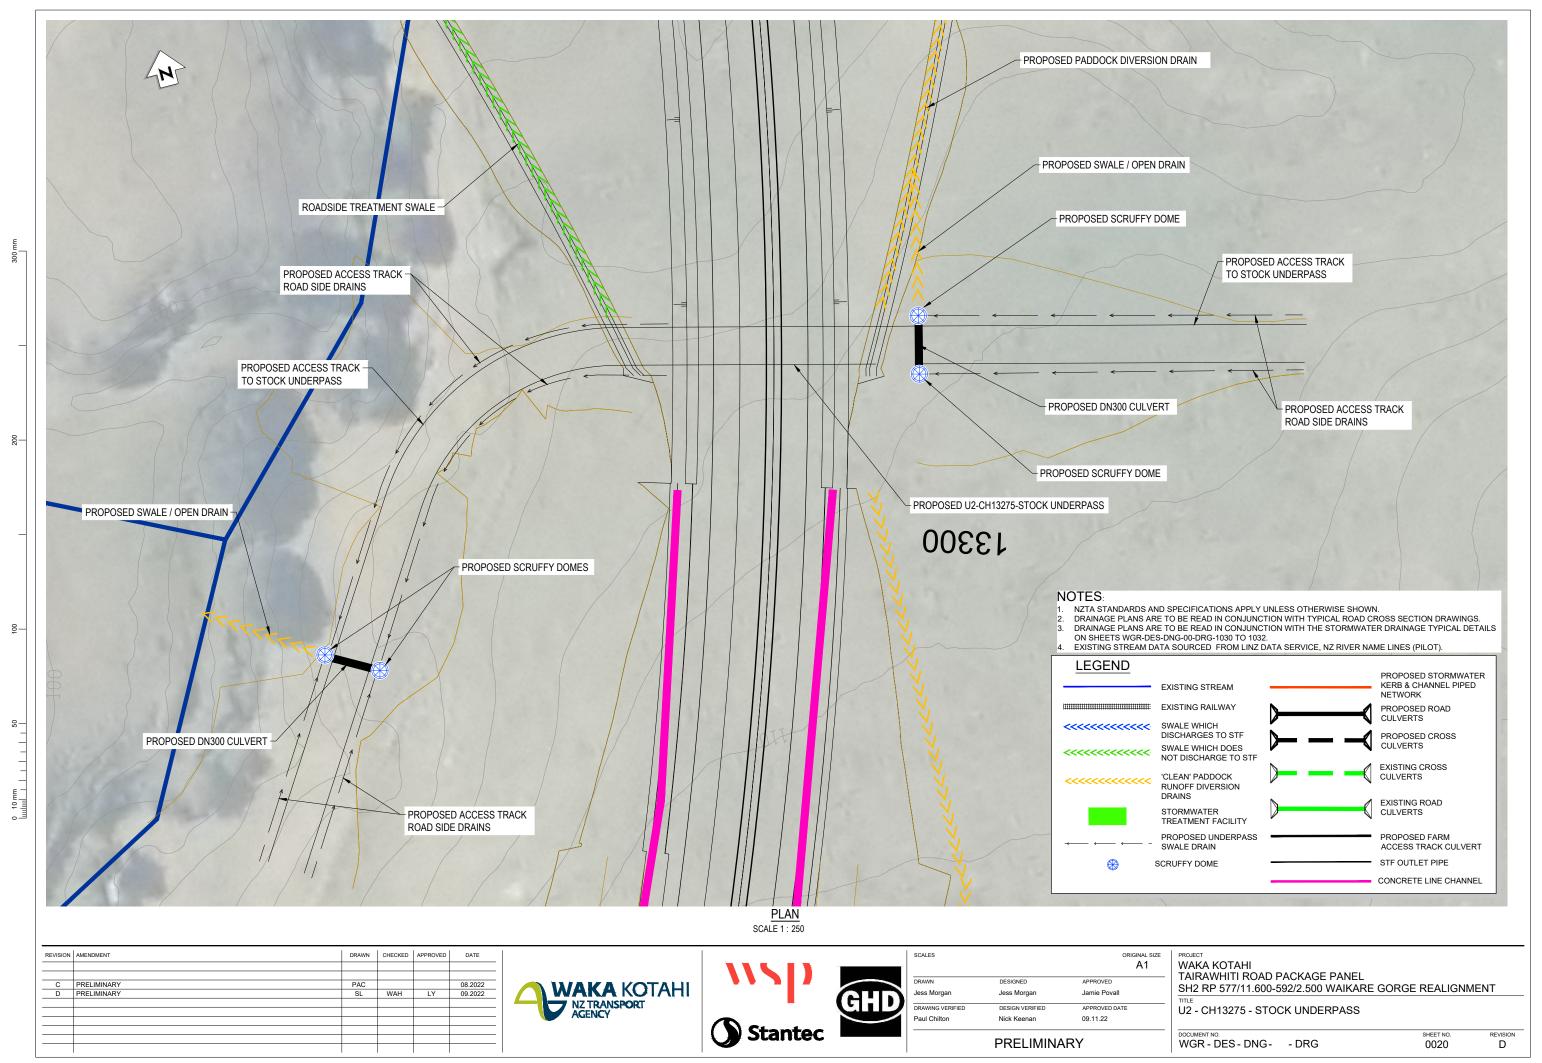

<u>PLAN</u> SCALE 1: 1000

#### NOTES:

- NZTA STANDARDS AND SPECIFICATIONS APPLY UNLESS OTHERWISE SHOWN.
- DRAINAGE PLANS ARE TO BE READ IN CONJUNCTION WITH TYPICAL ROAD CROSS SECTION DRAWINGS.
  DRAINAGE PLANS ARE TO BE READ IN CONJUNCTION WITH THE STORMWATER DRAINAGE TYPICAL DETAILS
  ON SHEETS WGR-DES-DNG-00-DRG-1030 TO 1032.
- 4. EXISTING STREAM DATA SOURCED FROM LINZ DATA SERVICE, NZ RIVER NAME LINES (PILOT).