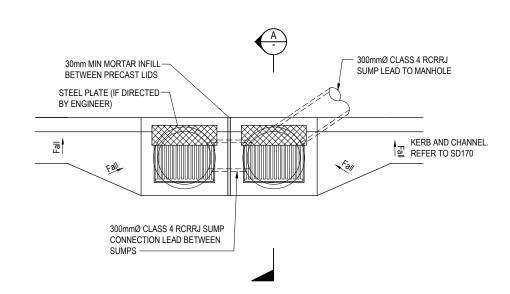

## TYPICAL SINGLE BACK ENTRY SUMP/GRATE

MATCH KERB AND CHANNEL PROFILE. REFER TO SD170

HUMES OR SIMILAR APPROVED CAST IRON FRAME AND GRATE. REFER TO SPECIFICATION

300mm@ CLASS 4 RCRJ SUMP CONNECTION LEAD BETWEEN SUMPS

HUMES OR SIMILAR APPROVED @600mm PRECAST CONCRETE RISER WITH UNFLANGED INTERNAL BASE. NOMINAL RISER LENGTH 1200mm.

SECTION WITHOUT BACK ENTRY

SECTION

## TYPICAL DOUBLE BACK ENTRY SUMP/GRATE

# SECTION WITH BACK ENTRY SECTION A

#### TYPICAL ENTRY SUMPS

| REVISION | AMENDMENT      | DRAWN | CHECKED | APPROVED | DATE    |
|----------|----------------|-------|---------|----------|---------|
| Α        | WORKING PLOT   | PAC   |         |          |         |
| В        | CONCEPT DESIGN | JM    | NK      | LY       | 02/2022 |
| С        | PRELIMINARY    | PAC   | NK      | LY       | 08.2022 |
| D        | PRELIMINARY    | SL    | WAH     | LY       | 09.2022 |
|          |                |       |         |          |         |
|          |                |       |         |          |         |
|          |                |       |         |          |         |
|          |                |       |         |          |         |
|          |                |       |         |          |         |
|          | ·              |       |         |          |         |

 SUMP DETAILS

 DOCUMENT NO.
 SHEET NO.
 REVISION

 WGR - DES - DNG - 00 - DRG
 0014
 D

(NOT TO SCALE)

| REVISION | AMENDMENT      | DRAWN | CHECKED | APPROVED | DATE    |
|----------|----------------|-------|---------|----------|---------|
| A        | WORKING PLOT   | PAC   |         |          | 11.2021 |
| В        | CONCEPT DESIGN | JM    | NK      | LY       | 02/2022 |
| С        | PRELIMINARY    | PAC   | NK      | LY       | 08.2022 |
| D        | PRELIMINARY    | SL    | WAH     | LY       | 09.2022 |
|          |                |       |         |          |         |
|          |                |       |         |          |         |
|          |                |       |         |          |         |
|          |                |       |         |          |         |
|          |                |       |         |          |         |
|          |                |       |         |          |         |