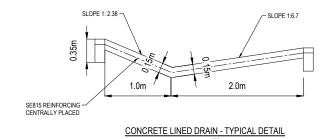

Original sheet size A1 (841x594) C:\pwworkdir\Exports\Waikare Gorge\WGR-DES-DNG-00-DRG-0007.dwg Layout1

TYPICAL CULVERT INLET (WITH RELEIF INLET AND DEBRIS RACK - PLAN VIEW

TYPICAL CULVERT OUTLET (RIPRAP BASIN) - PLAN VIEW