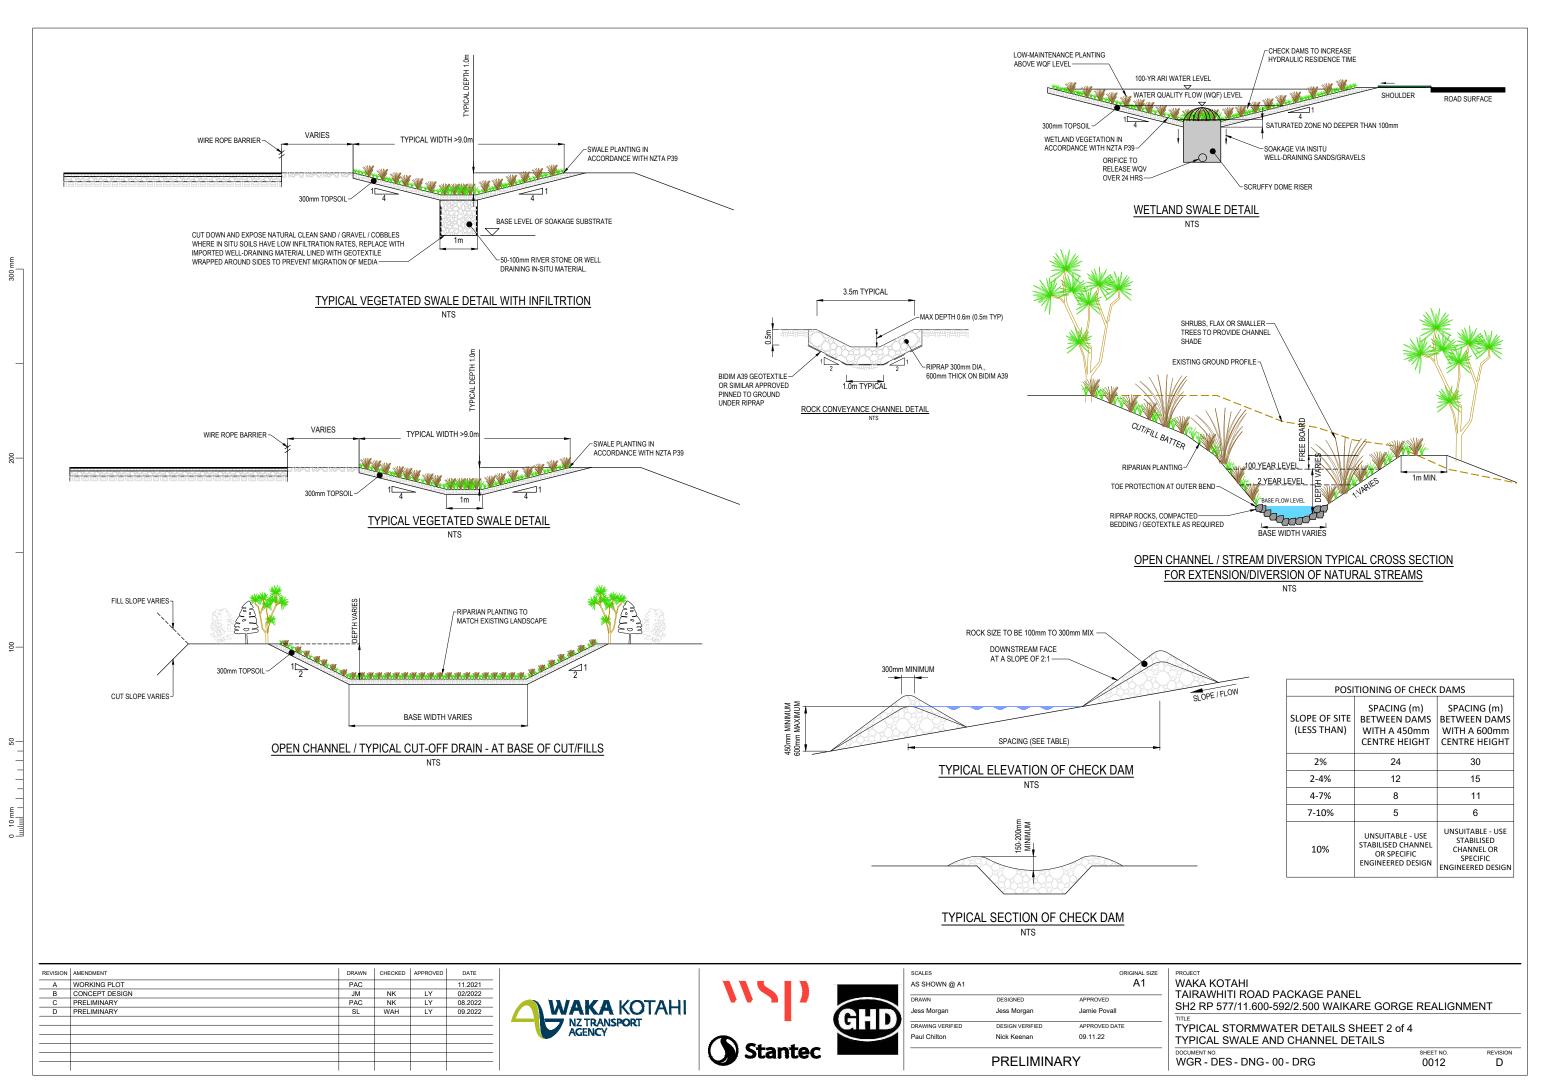

TYPICAL STORMWATER DRAINAGE DETAILS
TYPICAL WETLAND GENERAL ARRANGEMENT

DOCUMENT NO.
WGR - DES - DNG - 00 - DRG

SHEET NO.
0015

REVISION D