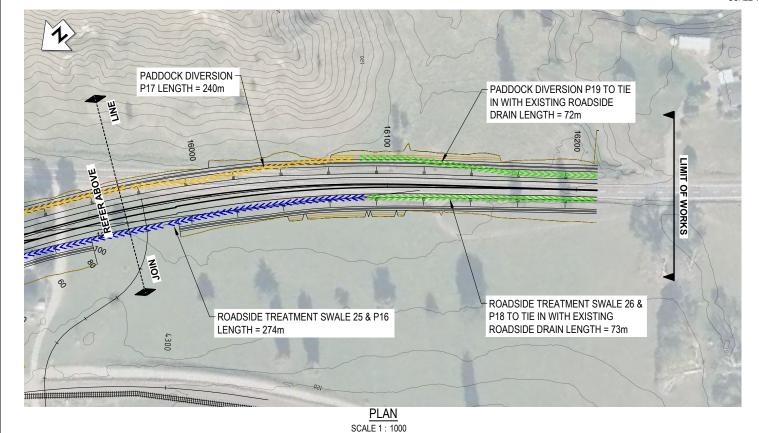

<u>PLAN</u> SCALE 1: 1000



#### NOTES:

- NZTA STANDARDS AND SPECIFICATIONS APPLY UNLESS OTHERWISE SHOWN.
- DRAINAGE PLANS ARE TO BE READ IN CONJUNCTION WITH TYPICAL ROAD CROSS SECTION DRAWINGS.
  DRAINAGE PLANS ARE TO BE READ IN CONJUNCTION WITH THE STORMWATER DRAINAGE TYPICAL DETAILS
  ON SHEETS WGR-DES-DNG-00-DRG-1030 TO 1032.
- 4. EXISTING STREAM DATA SOURCED FROM LINZ DATA SERVICE, NZ RIVER NAME LINES (PILOT).



| REVISION | AMENDMENT      | DRAWN | CHECKED | APPROVED | DATE   |
|----------|----------------|-------|---------|----------|--------|
| Α        | WORKING PLOT   | PAC   |         |          | 11.202 |
| В        | CONCEPT DESIGN | JM    | NK      | LY       | 02/202 |
| С        | PRELIMINARY    | PAC   | NK      | LY       | 08.202 |
| D        | PRELIMINARY    | SL    | WAH     | LY       | 09.2